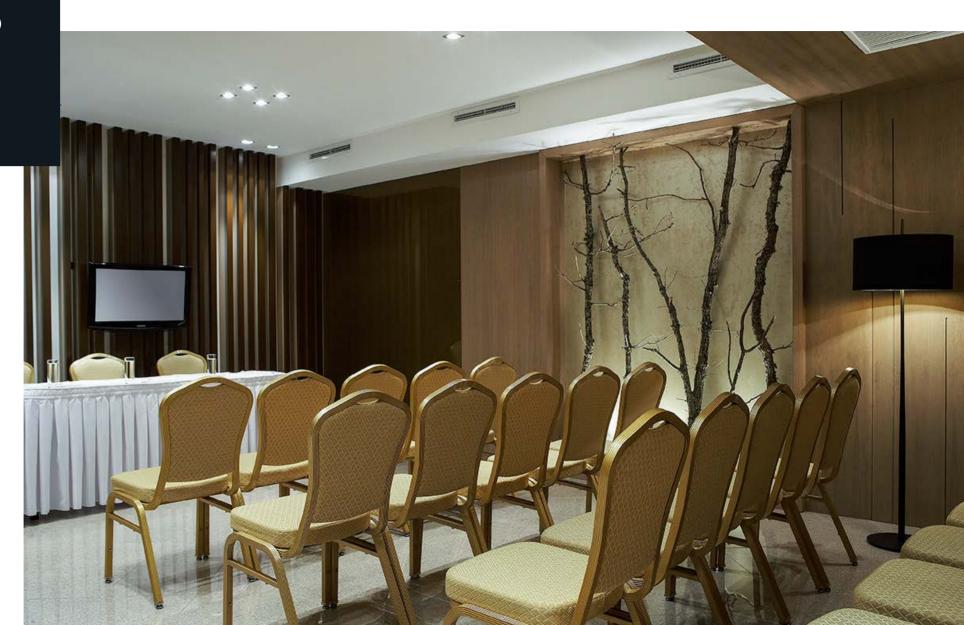

EXPLORE

CONFERENCE HALL

TIMBER HALL

LEVEL: GROUND FLOOR

SIZE: **233 Sq m** DIMENSIONS:

28.00m x 8.30m / h 3.80m

#### CAPACITY

CLASSROOM: 200 THEATRE: 330 U SHAPE: 90 EXAMS: 70

SET MENU DINNER: 240 SIT DOWN BUFFET: 240

TIMBER HALL

EXPLORE

NEXT CONFERENCE HALL

DOCK SIX

LEVEL: **GROUND FLOOR** SIZE: **224 Sq m** DIMENSIONS: