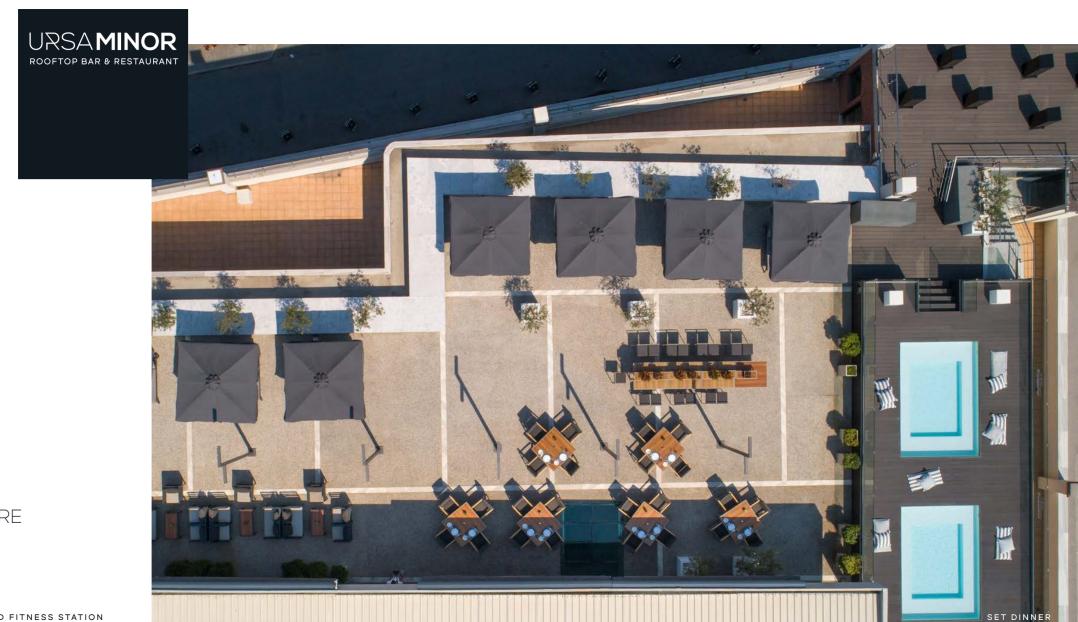

#### CAPACITY

CLASSROOM: THEATRE: U SHAPE: -

EXAMS: -

SET MENU DINNER: **350** SIT DOWN BUFFET: **300** 

**EXPLORE** 

GYM and fitness station

EXPLORE

RESTAURANT