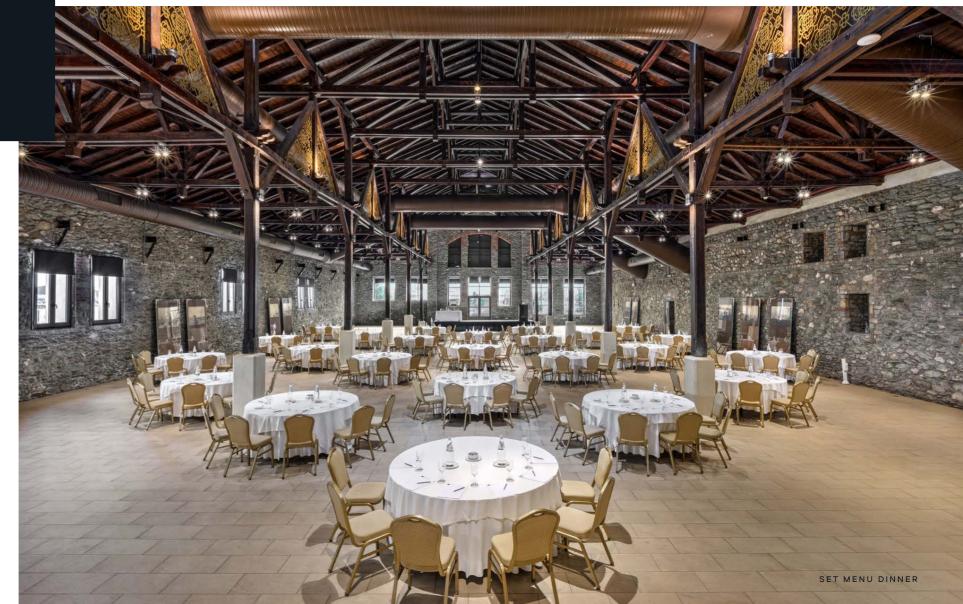

## GRAND PIETRA HALL

LEVEL: **GROUND FLOOR**SIZE: **1,117.60 Sq m**DIMENSIONS:

50,80m x 22,00m / h 5-7m

#### CAPACITY

CLASSROOM: **1300** THEATRE: **2500** U SHAPE: **350 - 600** 

EXAMS: **407** 

SET MENU DINNER: 1100 SIT DOWN BUFFET: 950

GRAND PIETRA HALL

**EXPLORE** 

HALLWAY
GRAND PIETRA
HALL
CRYSTAL
HALL
ZAYTINYA
RESTAURANT