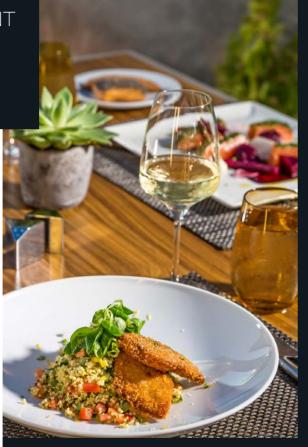

## **ZAYTINYA**RESTAURANT

LEVEL: GROUND FLOOR

SIZE: **400 Sq m** DIMENSIONS:

31,00m x 12,90m / h 3,950m

#### CAPACITY

CLASSROOM: THEATRE: U SHAPE: EXAMS: -

SET MENU DINNER: 300 SIT DOWN BUFFET: 300

**ZAYTINYA**RESTAURANT

**P** BAR