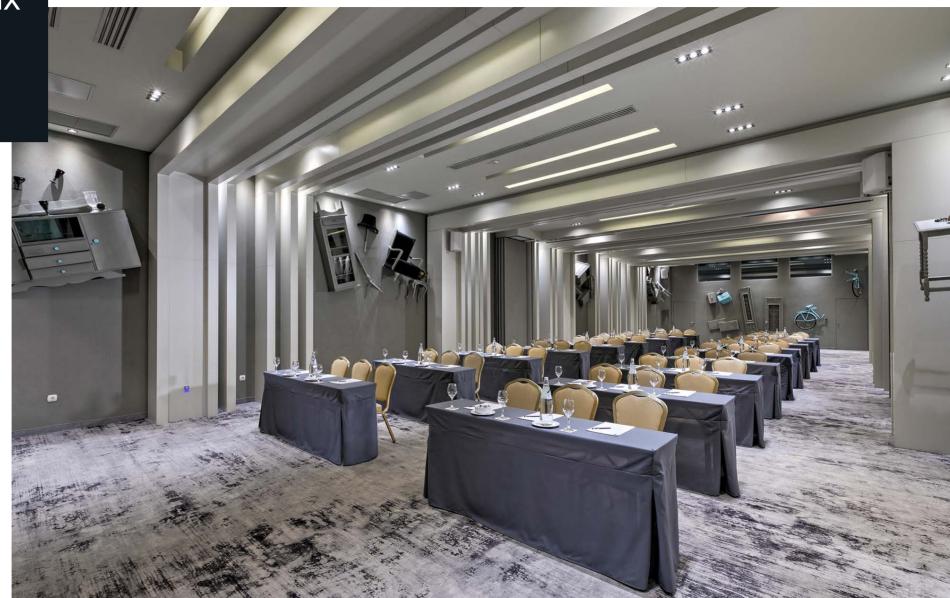

#### CAPACITY

CLASSROOM: 200 THEATRE: 330 U SHAPE: 90 EXAMS: 70

SET MENU DINNER: 240 SIT DOWN BUFFET: 240

TIMBER HALL

EXPLORE

NEXT CONFERENCE HALL

DOCK SIX

LEVEL: **GROUND FLOOR** SIZE: **224 Sq m** DIMENSIONS:

26,45m x 8,47m / h 3,80m

#### **FEATURES**

- · NATURAL LIGHTING
- · INDEPENDENT ENTRANCE
- · AIR CONDITIONING (cooling / heating)

#### CAPACITY

CLASSROOM: 180 THEATRE: 300 U SHAPE: 85 EXAMS: 73

SET MENU DINNER: 220 SIT DOWN BUFFET: 220

DOCK SIX

EXPLORE

NEXT CONFERENCE HALL

AZZURRO HALL

LEVEL: GROUND FLOOR