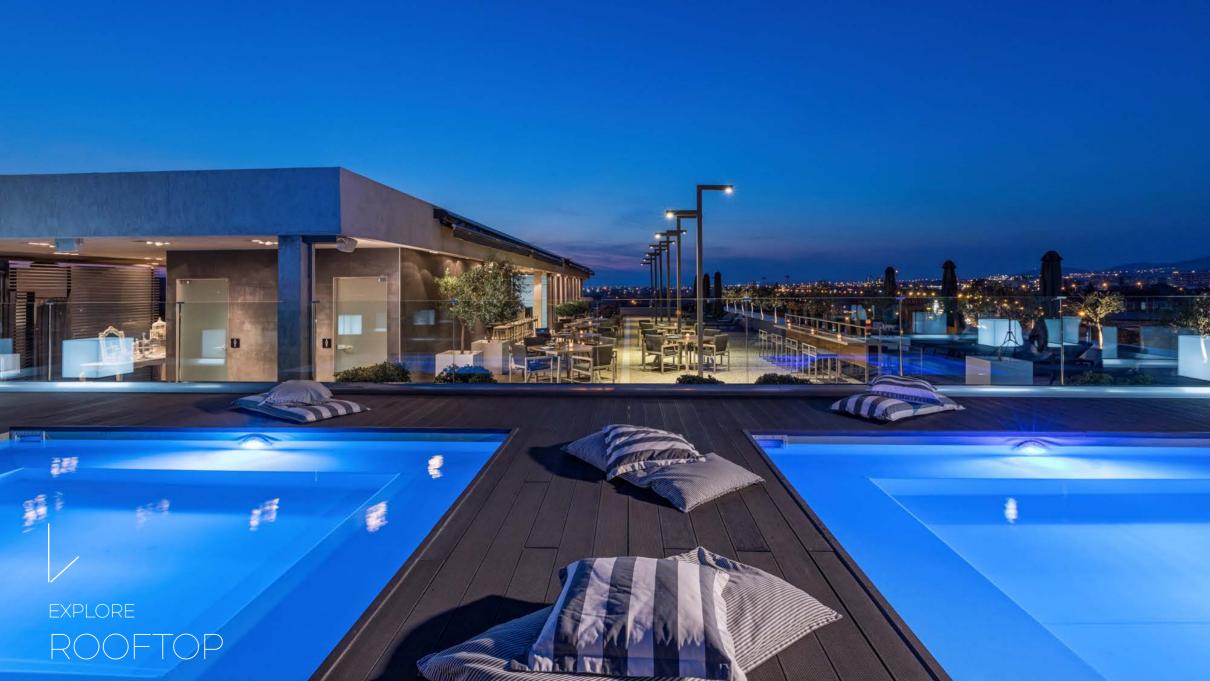

ROOFTOP

URSA**MAJOR** 

LEVEL: 3rd FLOOR SIZE: 480 Sq m DIMENSIONS: 20,00m X 24,00m

#### CAPACITY

CLASSROOM: THEATRE: U SHAPE: EXAMS: -

SET MENU DINNER: 500 SIT DOWN BUFFET: 450

AND

LEVEL: 3rd FLOOR SIZE: 392,50 Sq m

#### CAPACITY

CLASSROOM: THEATRE: U SHAPE: -

EXAMS: -

SET MENU DINNER: **350** SIT DOWN BUFFET: **300** 

**EXPLORE** 

GYM and fitness station

EXPLORE

RESTAURANT