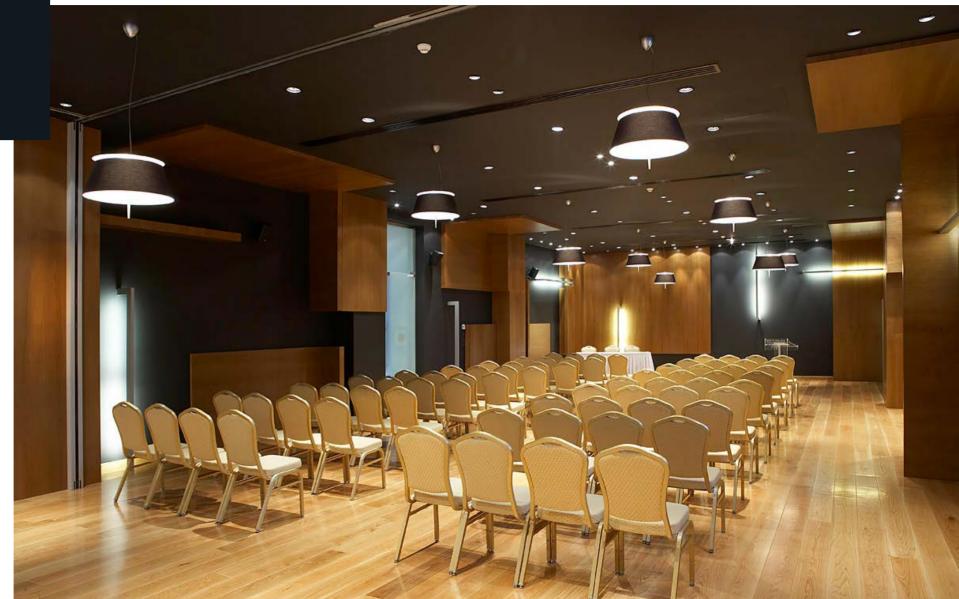

EXPLORE

CONFERENCE HALL

TIMBER HALL

LEVEL: GROUND FLOOR

SIZE: **233 Sq m** DIMENSIONS:

28.00m x 8.30m / h 3.80m

#### **FEATURES**

- · NATURAL LIGHTING
- · INDEPENDENT ENTRANCE
- · AIR CONDITIONING (cooling / heating)
- · OVERHEAD SCREEN
- · OVERHEAD PROJECTOR

#### CAPACITY

CLASSROOM: 200 THEATRE: 330 U SHAPE: 90 EXAMS: 70

SET MENU DINNER: 240 SIT DOWN BUFFET: 240

TIMBER HALL

EXPLORE

NEXT CONFERENCE HALL

DOCK SIX

LEVEL: **GROUND FLOOR** SIZE: **224 Sq m** DIMENSIONS: