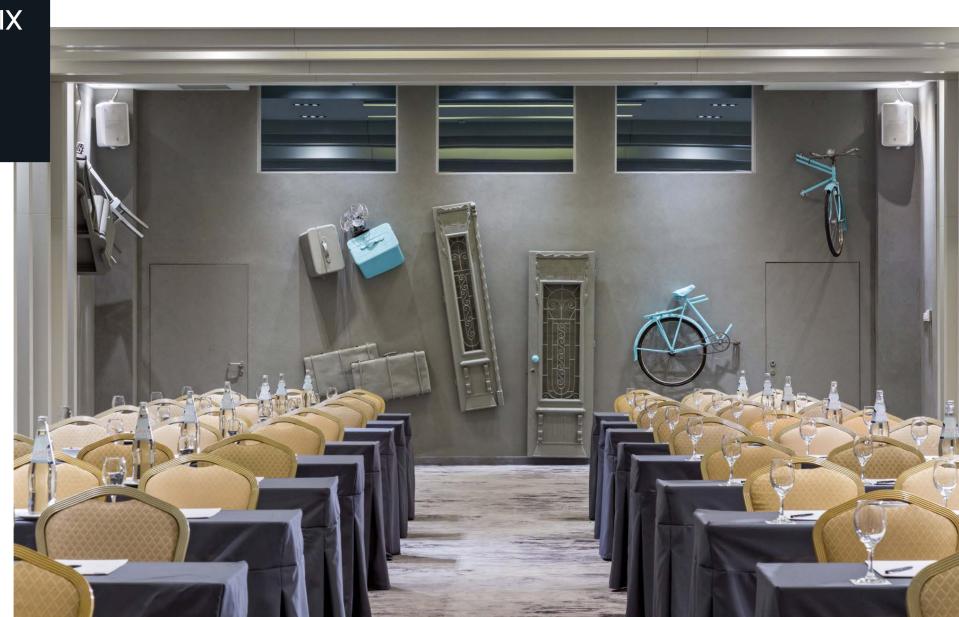

#### CAPACITY

CLASSROOM: 200 THEATRE: 330 U SHAPE: 90 EXAMS: 70

SET MENU DINNER: 240 SIT DOWN BUFFET: 240

TIMBER HALL

EXPLORE

NEXT CONFERENCE HALL

DOCK SIX

LEVEL: **GROUND FLOOR** SIZE: **224 Sq m** DIMENSIONS:

26,45m x 8,47m / h 3,80m

#### **FEATURES**

- · NATURAL LIGHTING
- · INDEPENDENT ENTRANCE
- · AIR CONDITIONING (cooling / heating)

#### CAPACITY

CLASSROOM: 180 THEATRE: 300 U SHAPE: 85 EXAMS: 73

SET MENU DINNER: 220 SIT DOWN BUFFET: 220

DOCK SIX

EXPLORE

NEXT CONFERENCE HALL

AZZURRO HALL

LEVEL: GROUND FLOOR