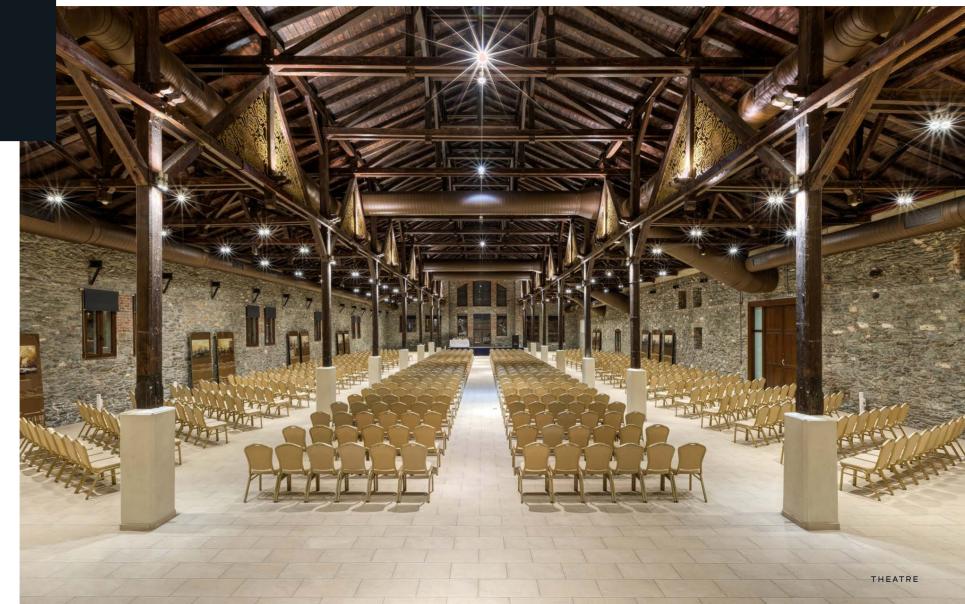

## GRAND PIETRA HALL

LEVEL: **GROUND FLOOR**SIZE: **1,117.60 Sq m**DIMENSIONS:

50,80m x 22,00m / h 5-7m

#### CAPACITY

CLASSROOM: **1300** THEATRE: **2500** U SHAPE: **350 - 600** 

EXAMS: **407** 

SET MENU DINNER: 1100 SIT DOWN BUFFET: 950

GRAND PIETRA HALL

**EXPLORE** 

HALLWAY
GRAND PIETRA
HALL
CRYSTAL
HALL
ZAYTINYA
RESTAURANT