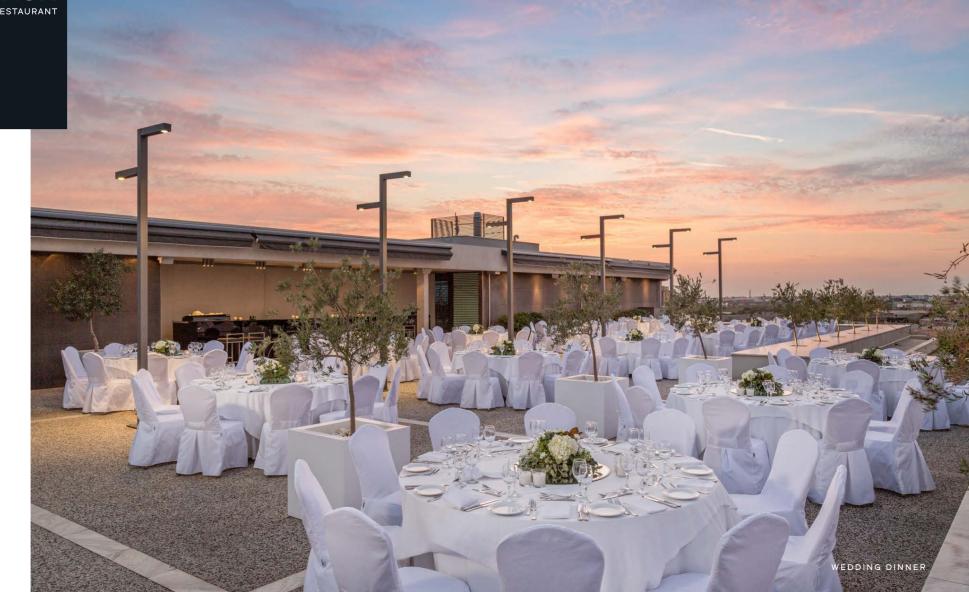

ROOFTOP

URSA**MAJOR** 

LEVEL: 3rd FLOOR SIZE: 480 Sq m DIMENSIONS: 20,00m X 24,00m

#### CAPACITY

CLASSROOM: THEATRE: U SHAPE: EXAMS: -

SET MENU DINNER: 500 SIT DOWN BUFFET: 450

AND

LEVEL: 3rd FLOOR SIZE: 392,50 Sq m