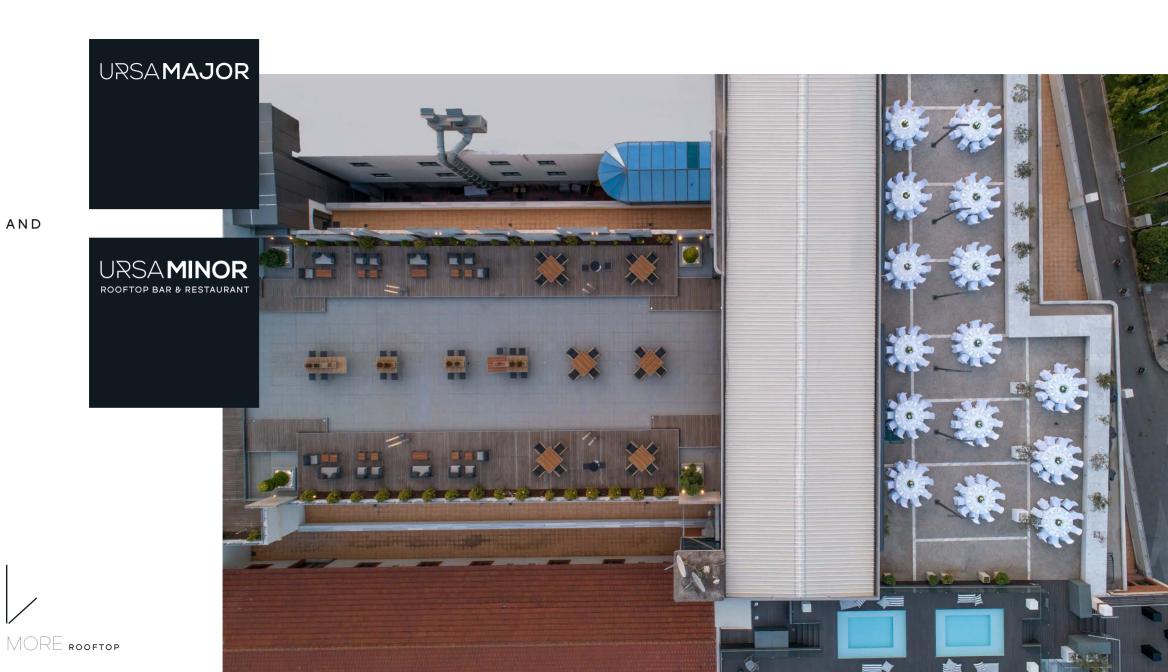

ROOFTOP

URSA**MAJOR** 

LEVEL: 3rd FLOOR SIZE: 480 Sq m DIMENSIONS: 20,00m X 24,00m

#### CAPACITY

CLASSROOM: THEATRE: U SHAPE: EXAMS: -

SET MENU DINNER: 500 SIT DOWN BUFFET: 450

AND

LEVEL: 3rd FLOOR SIZE: 392,50 Sq m

#### CAPACITY

CLASSROOM: THEATRE: U SHAPE: -

EXAMS: -

SET MENU DINNER: **350** SIT DOWN BUFFET: **300** 

**EXPLORE** 

GYM and fitness station

EXPLORE

RESTAURANT