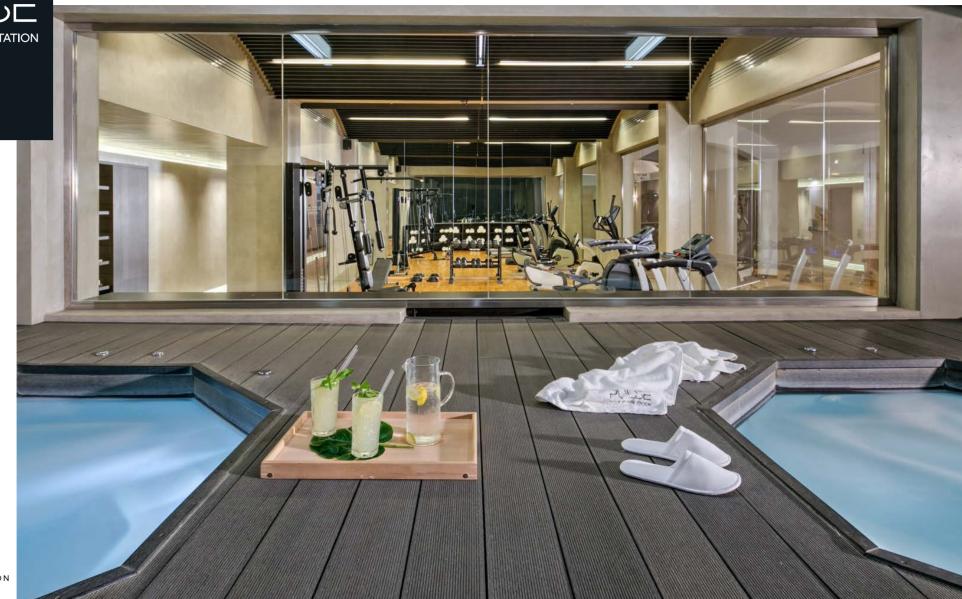

## GYM & FITNESS STATION

PULSE Gym & Fitness Station is a specially formed training studio, which is constructed according to the highest technological standards. It includes a fully equipped gym, with treadmill, elliptical machine, exercise bike, multi machine, weights, sauna and Jacuzzi.