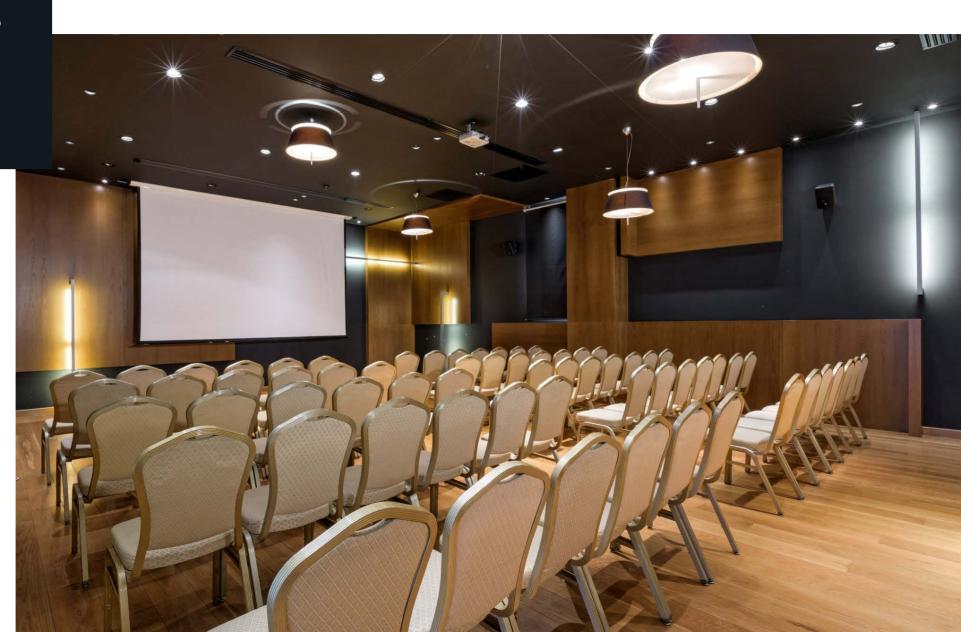

EXPLORE

CONFERENCE HALL

TIMBER HALL

LEVEL: GROUND FLOOR

SIZE: **233 Sq m** DIMENSIONS:

28.00m x 8.30m / h 3.80m

#### **FEATURES**

- · NATURAL LIGHTING
- · INDEPENDENT ENTRANCE
- · AIR CONDITIONING (cooling / heating)
- · OVERHEAD SCREEN
- · OVERHEAD PROJECTOR

#### CAPACITY

CLASSROOM: 200 THEATRE: 330 U SHAPE: 90 EXAMS: 70

SET MENU DINNER: 240 SIT DOWN BUFFET: 240

TIMBER HALL

EXPLORE

NEXT CONFERENCE HALL

DOCK SIX

LEVEL: **GROUND FLOOR** SIZE: **224 Sq m** DIMENSIONS: