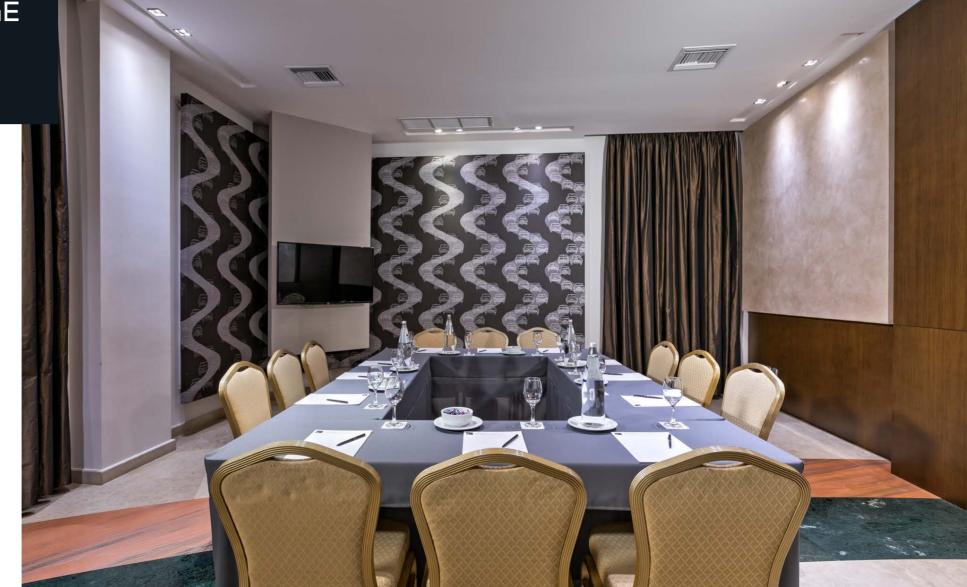

**EXPLORE** 

CRYSTAL HALL

LEVEL: GROUND FLOOR

SIZE: **345 Sq m** DIMENSIONS:

29,00m x 11,90m / h 3,95m

#### CAPACITY

CLASSROOM: 250 THEATRE: 500 U SHAPE: 120 EXAMS: 112

SET MENU DINNER: 350 SIT DOWN BUFFET: 300

COCKTAIL: 450

MORE CHRYSTAL HALL

CRYSTAL HALL

EXPLORE

HALLWAY
TIMBER
HALL
DOCK SIX
HALL