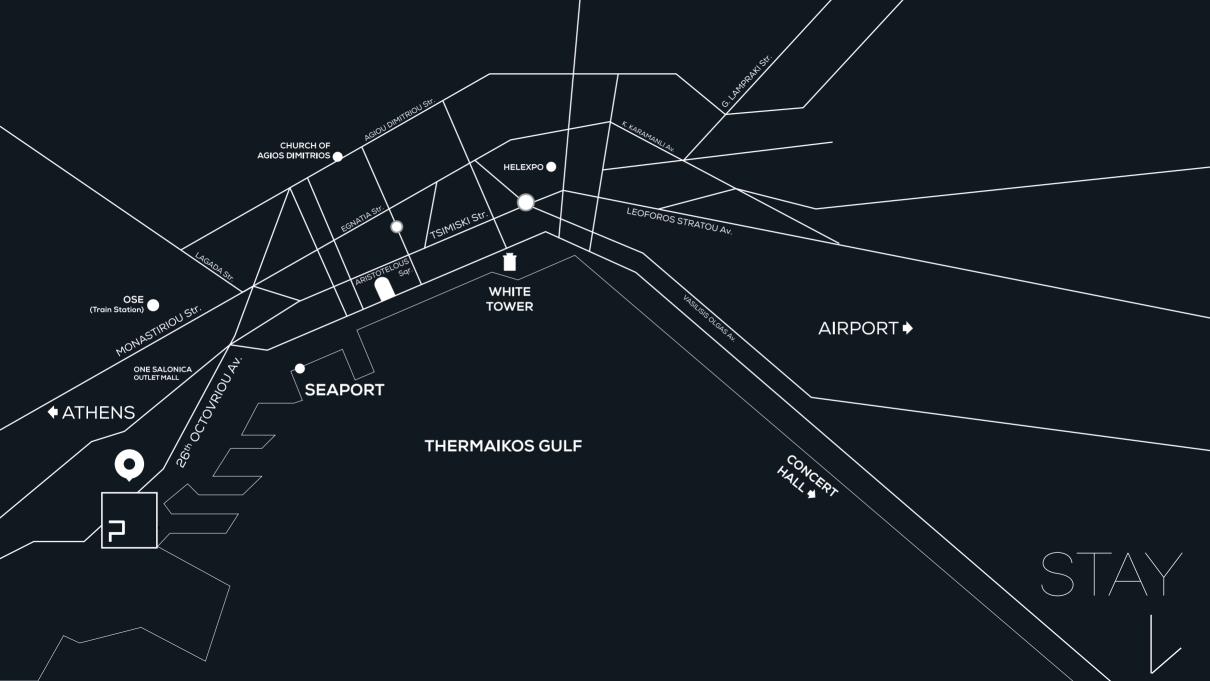

7

# 



PORTO PALACE
HOTEL THESSALONIKI



THE HOTEL LOCATION ROOMS CONFERENCE HALLS ROOFTOP **FACILITIES** - GYM & FITNESS STATION - ROOFTOP BAR & RESTAURANT - RESTAURANT PBAR **SERVICES** 







SUPERIOR ROOM



SUPERIOR ROOM



SUPERIOR ROOM



FAMILY ROOM



BUSINESS SUITE



BUSINESS Suite



EXECUTIVE SUITE

MORE executive suite type

**EXECUTIVE** SUITE



VICE
PRESIDENTIAL
SUITE







## GRAND PIETRA HALL

LEVEL: **GROUND FLOOR**SIZE: **1,117.60 Sq m**DIMENSIONS:

50,80m x 22,00m / h 5-7m

#### **FEATURES**

- · NATURAL LIGHTING
- · INDEPENDENT ENTRANCE
- · AIR CONDITIONING (cooling / heating)

#### CAPACITY

CLASSROOM: **1300** THEATRE: **2500** U SHAPE: **350 - 600** 

EXAMS: **407** 

SET MENU DINNER: 1100 SIT DOWN BUFFET: 950





GRAND PIETRA HALL



**EXPLORE** 



HALLWAY
GRAND PIETRA
HALL
CRYSTAL
HALL
ZAYTINYA
RESTAURANT



**EXPLORE** 



CRYSTAL HALL

LEVEL: GROUND FLOOR

SIZE: **345 Sq m** DIMENSIONS:

29,00m x 11,90m / h 3,95m

#### **FEATURES**

- · NATURAL