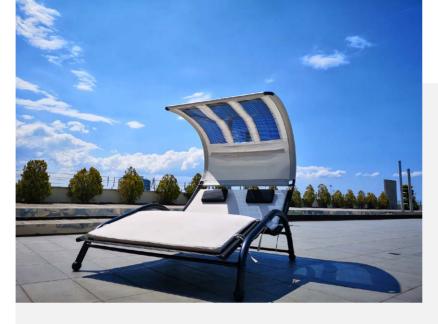

## Roof Integrated Conformable OPV Products for Energy Generation

(OPENERGY)

Porto Palace Hotel participates in the project "OPV Products Integration on Roofs for Energy Generation (OPENERGY)" with code T2EΔK-O412O, which is materialized in the framework of the action "RESEARCH – CREATE – INNOVATE" and is co-funded by the European Union and national funds, through the "Competitiveness, Entrepreneurship and Innovation" (EPAnEK) Operational Program for the period 2014-2020.

For a "greener" future, making use of solar energy the hotel will revolutionize the energy harvesting, demonstrating the functionality of Printed Organic Photovoltaics produced by ŒT corporation on umbrellas, tents and shelters at both hotel locations, providing the market with unique products and solutions for solar energy exploitation in the tourism sector.

In the context of this cooperation, Porto Palace Hotel has installed flexible Organic Photovoltaic (OPV) panels of high æsthetics, which are manufactured in all dimensions and can be adapted to all surfaces, were placed on Porto Palace Hotel rooftop. What's more, light weight, low cost and portability are among the benefits of this technology. The installation can either directly charge devices (such as mobile phones, laptops), bring energy by off-grid interactive design by battery backup, or in On-grid interactive design for highest energy harvesting.