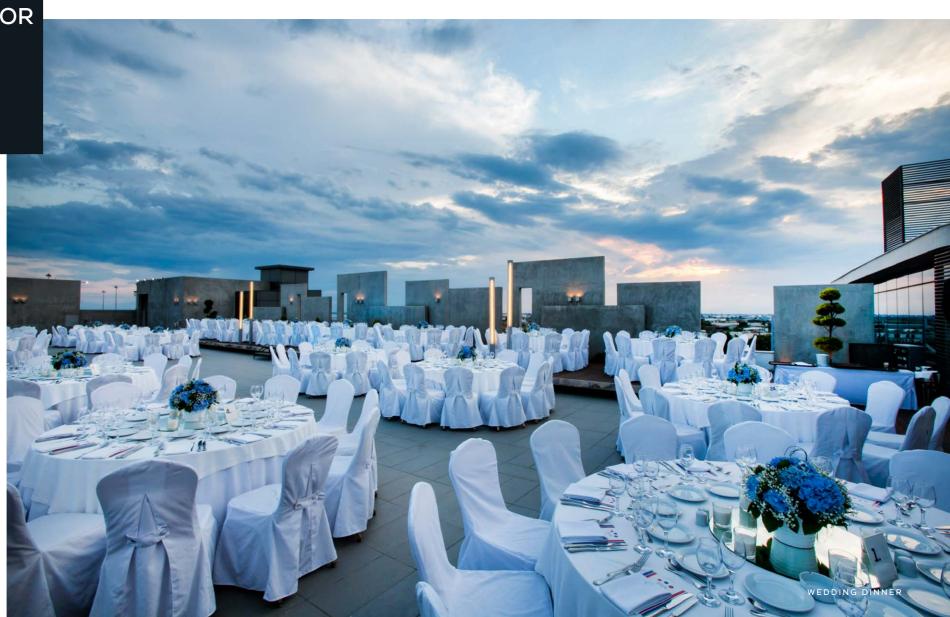

ROOFTOP

URSA**MAJOR** 

LEVEL: 3rd FLOOR SIZE: 480 Sq m DIMENSIONS: 20,00m X 24,00m

#### CAPACITY

CLASSROOM: THEATRE: U SHAPE: EXAMS: -

SET MENU DINNER: 500 SIT DOWN BUFFET: 450

AND

LEVEL: 3rd FLOOR SIZE: 392,50 Sq m

#### CAPACITY

CLASSROOM: THEATRE: U SHAPE: -

EXAMS: -

SET MENU DINNER: **350** SIT DOWN BUFFET: **300** 

**EXPLORE** 

GYM and fitness station

EXPLORE

RESTAURANT