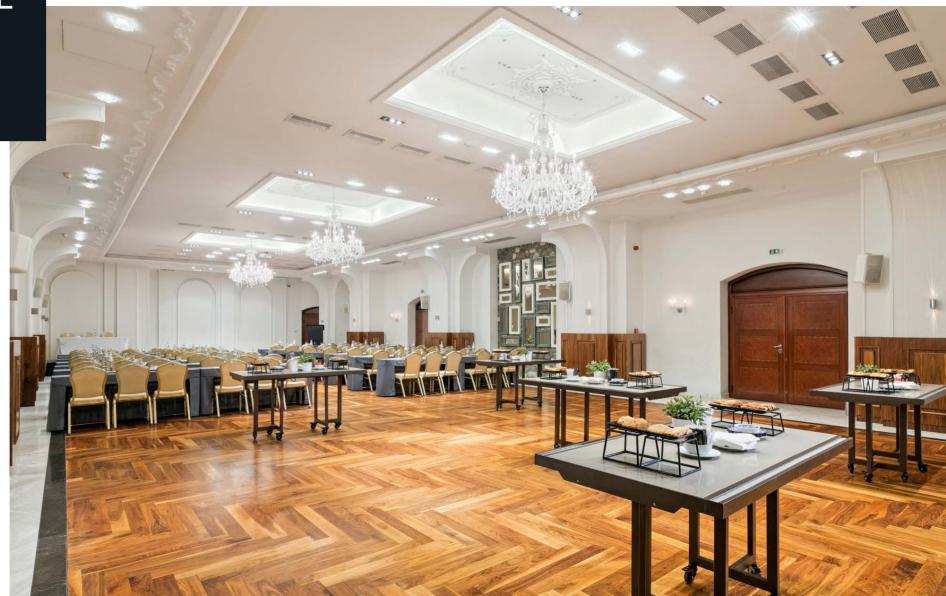

## GRAND PIETRA HALL

LEVEL: **GROUND FLOOR**SIZE: **1,117.60 Sq m**DIMENSIONS:

50,80m x 22,00m / h 5-7m

#### **FEATURES**

- · NATURAL LIGHTING
- · INDEPENDENT ENTRANCE
- · AIR CONDITIONING (cooling / heating)

#### CAPACITY

CLASSROOM: **1300** THEATRE: **2500** U SHAPE: **350 - 600** 

EXAMS: **407** 

SET MENU DINNER: 1100 SIT DOWN BUFFET: 950

GRAND PIETRA HALL

**EXPLORE** 

HALLWAY
GRAND PIETRA
HALL
CRYSTAL
HALL
ZAYTINYA
RESTAURANT