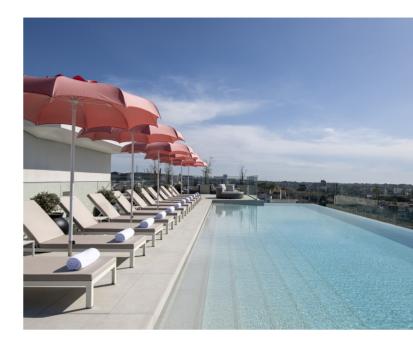

#### FROM ROOFTOP DIPS TO LOBBY BEATS, A SLEEK, SOPHISTICATED URBAN HIDEAWAY IN PORTO'S PICTURESQUE CITY CENTER.

Renaissance Porto Lapa Hotel is located in the heart of the historical center of Porto, in one of the most iconic neighborhoods, right in the gateway to downtown. At the hotel, guests will find an open space with a restaurant and bar, as well as our Studio Lounge where it is possible to enjoy DJ's beats. On the 5<sup>th</sup> floor, an exclusive rooftop bar, and an infinity-heated swimming pool with breathtaking views over the city skyline will offer the perfect perch to relax after exploring the neighborhood.