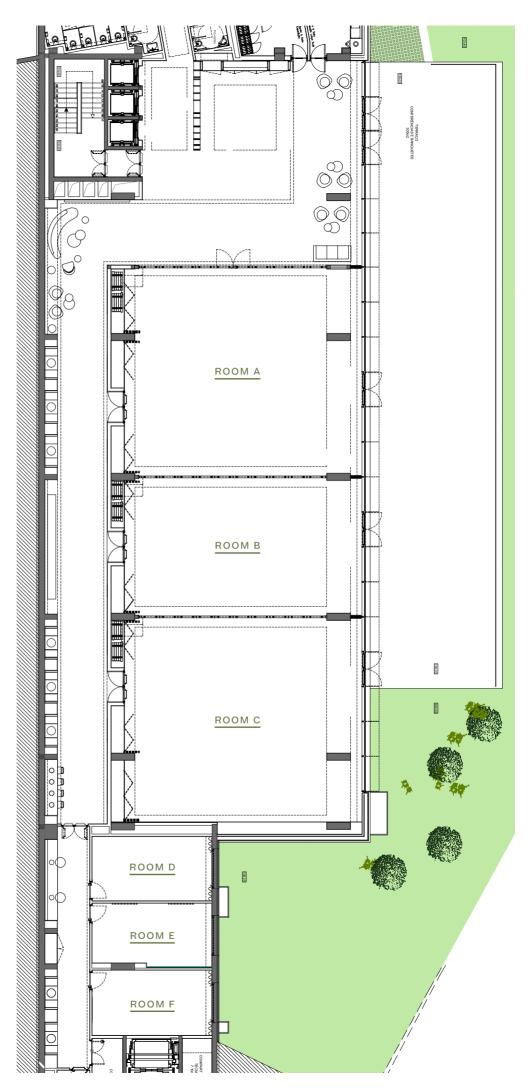

#### A UNIQUE EXPERIENCE, EVERY TIME.

The Hotel has six meeting rooms of different sizes, comfortable and inspiring. Equipped with technology to enhance your meetings, they offer natural light and generous terraces, perfect to launch the best events in town. Meetings at Renaissance Porto Lapa Hotel are designed to be exceptional. No matter your group's size or purpose, a dedicated event team in the hotel brings together a feel of the neighborhood with inspired styling of each space, incredible locally sourced catering, and turnkey social breaks to inspire and motivate networking among your guests.

### EVENT ROOM CAPACITIES

|            | WIDTH X           | AREA (SQM) |     | CLASS | U-SHAPE | COCKTAIL | MENU |
|------------|-------------------|------------|-----|-------|---------|----------|------|
|            | <u>LENGTH (M)</u> |            |     |       |         |          | ÷.   |
| ROOM A+B+C | 14 x 32           | 460        | 590 | 280   | 65      | 540      | 400  |
| ROOM A+B   | 14 x 20           | 288        | 300 | 160   | 55      | 300      | 220  |
| ROOM B+C   | 14 x 20           | 286        | 300 | 160   | 55      | 300      | 220  |
| ROOM A     | 14 x 12           | 175        | 240 | 100   | 40      | 200      | 150  |
| ROOM C     | 14 x 12           | 172        | 240 | 100   | 40      | 200      | 150  |
| ROOM B     | 14 x 8            | 113        | 110 | 80    | 30      | 140      | 100  |
| ROOM F     | 7 x 4             | 28         | 10  | -     | -       | -        | 10   |
| ROOM E     | 7 x 4             | 28         | 10  | -     | -       | -        | 10   |
| ROOM D     | 7 x 4             | 28         | 10  | -     | -       | -        | 10   |

Approximate measurements \*The areas have been calculated according to the different size walls.

#### ADDITIONAL INFORMATION:

- 305 sqm Outdoor Terrace
- Ceiling Hight: to be specified per room, please refer to updated capacity chart
- More than 1000 sqm of event spaces
- Car Park: 71 Places including: 9 EV Chargers; 3 Reduced Mobility