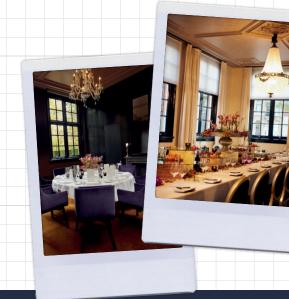

|
| Boardroom      | <u>\$</u> 16      | <u>\$</u> 12    | <u>\$</u> 40  | <u>\$</u> 12      |
| U-Shape        | <b>å</b> 16       | <b>å</b> 12     | <b>å</b> 40   | <u>\$</u> 12      |
| School         | <u>\$</u> 16      | <b>&amp;</b> 16 | <b>2</b> 36   | <u>\$</u> 16      |
| Reception      | <b>2</b> 45       | <b>å</b> 30     | <u>\$</u> 120 | <b>2</b> 30       |
| Theater        | <u>\$</u> 25      | <b>å</b> 30     | <b>2</b> 90   | <b>2</b> 30       |
| Cabaret 8      | <u>\$</u> 8       | <b>å</b> 10     | <b>2</b> 48   | <u>\$</u> 10      |
| Cabaret 10     | <b>å</b> 10       | <b>å</b> 10     | <b>å</b> 60   | <u>\$</u> 10      |
|                |                   |                 |               |                   |

Mondi (190m²) is available for private events