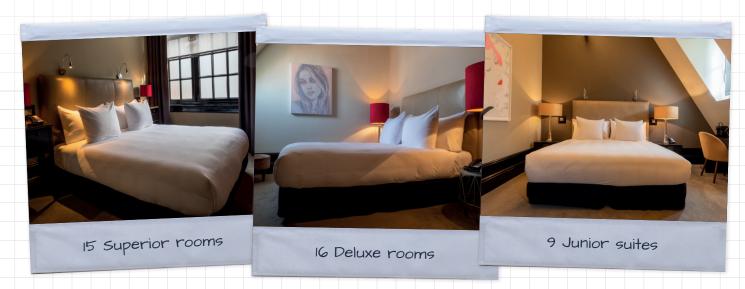

## MOTEL SERVICESS







- The College Bar Lounge
- Sunny terrace & courtyard
- Four event spaces
- Mondi Caribbean Cuisine
- Private dining
- Award winning design
- Bike rental
- Ticket services
- 8 private parking spots
- Free high speed wifi
- 24/7 reception
- Roomservice
- Valet service (on request)
- Scooter rental (on request)

## 40 UNIQUE ROOMS



## **MEETING & EVENTS**

|                | VONDEL            | COSTER          | P.C. HOOFT    | VAN BAERLE        |
|----------------|-------------------|-----------------|---------------|-------------------|
| M <sup>2</sup> | 32 m <sup>2</sup> | 36 m²           | 91 m²         | 32 m <sup>2</sup> |
|                |                   |                 |               |                   |
| Boardroom      | <u>\$</u> 16      | <u>\$</u> 12    | <u>\$</u> 40  | <u>\$</u> 12      |
| U-Shape        | <b>å</b> 16       | <b>å</b> 12     | <b>å</b> 40   | <u>\$</u> 12      |
| School         | <u>\$</u> 16      | <b>&amp;</b> 16 | <b>2</b> 36   | <u>\$</u> 16      |
| Reception      | <b>2</b> 45       | <b>å</b> 30     | <u>\$</u> 120 | <b>2</b> 30       |
| Theater        | <u>\$</u>