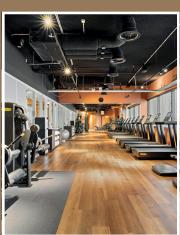

#### Relaxation and wellness facilities:

- Spa including swimming pool, Finnish sauna, steam bath, massages, and beauty treatments (extra charge)
- 24/7 Fitness center