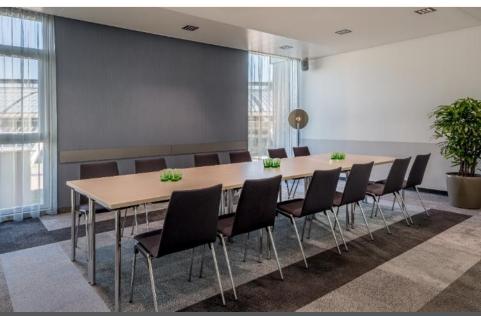

## TRAUNSTEIN

space: 25m<sup>2</sup> length: 5,1m width: 4,7m height: 2,75m location: ground floor

Square

Theatre

U-Shape

space: 44m<sup>2</sup> length: 9,2m width: 4,7m height: 2,75m

location: ground floor

Square 0 persons Parliament 27 persons

U-Shape

.....

Theatre 43 persons