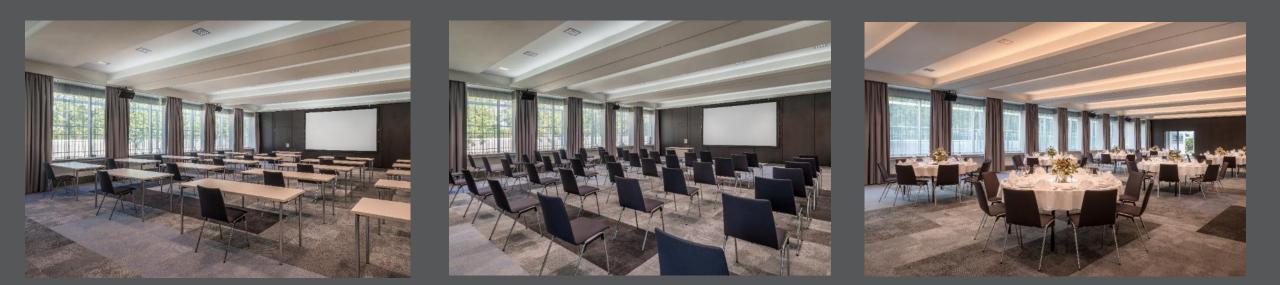

## DACHSTEIN 1+2

space: 266m<sup>2</sup>
length: 25,3m
width: 10,6m
height: 3,1m
location: ground floor

Cocktail 200 persor

Ш

Round Tables

U-Shape 64 persons

Parliament

Theatre

94 persons

space: 133m<sup>2</sup> length: 12,5m width: 10,6m height: 3,1m location: ground floor

Cocktail 100 Personen

Round Tables

U-shape

Parliament

Theatre