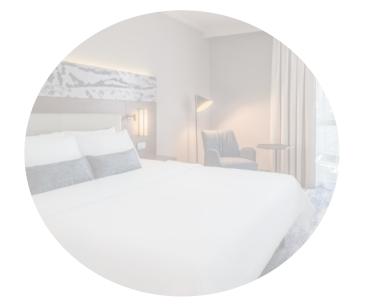

#### Rooms & Suites

## Rooms categories

Standard:King or Twin | street viewDeluxe:King or Twin | Design Center viewSuperior:KingI of th or 7th floor

All Twin rooms offer bath tubs.

All King rooms offer walk-in showers.

COURT

## Suites categories

**Junior:** 52 m<sup>2</sup> | sleeping & living room

## **Presidential:** 72 m<sup>2</sup> | sleeping, living and meeting

space

All Suites offer both a bath tub and a walk-in shower.