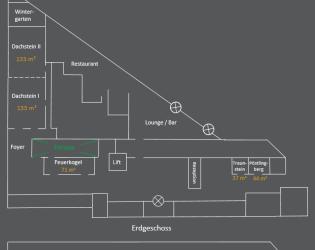

## DACHSTEIN 1+2

space: 266m<sup>2</sup>
length: 25,3m
width: 10,6m
height: 3,1m
location: ground floor

Cocktail 200 persor

Ш

Round Tables

U-Shape 64 persons

Parliament

Theatre

94 persons

space: 133m<sup>2</sup> length: 12,5m width: 10,6m height: 3,1m location: ground floor

Cocktail 100 Personen

Round Tables

U-shape

Parliament

Theatre

## FEUERKOGEL / MONDSEE

space: 76m<sup>2</sup>
length: 14,5m
width: 5,2m
height: 2,75m
location:
ground floor / 1st floor

Runde Tables 32 persons

÷

Square 36 persons Cocktail

U-Shape 30 persons Parliament

48 persons

.....

Theatre 71 persons

## TRAUNSTEIN

space: 25m<sup>2</sup> length: 5,1m width: 4,7m height: 2,75m location: ground floor

Square

Theatre

U-Shape

space: 44m<sup>2</sup> length: 9,2m width: 4,7m height: 2,75m

location: ground floor

Square 0 persons Parliament 27 persons

U-Shape

.....

Theatre 43 persons

#### HALLSTATT Winter-garten Dachstein Restaurant Dachs space: 56m<sup>2</sup> A Square Cocktail length: 11m Parliament Lift Traun- Pöstling-stein berg width: 5,2m $\otimes$ height: 2,75m Erdgeschoss location: 1st floor U-Shape Theatre