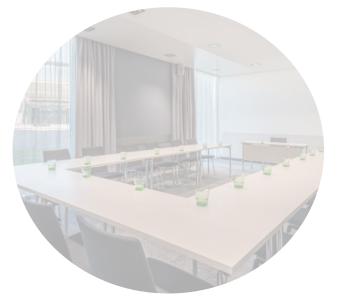

#### Rooms & Suites

- 9 meeting rooms
- All offer natural daylight
- Spacious foyer areas for exhibitions and meeting breaks
- Air-conditioning and most modern technical event equipment

## DACHSTEIN 1+2

space: 266m<sup>2</sup>
length: 25,3m
width: 10,6m
height: 3,1m
location: ground floor

Cocktail 200 persor

Ш

Round Tables

U-Shape 64 persons

Parliament

Theatre

94 persons

space: 133m<sup>2</sup> length: 12,5m width: 10,6m height: 3,1m location: ground floor

Cocktail 100 Personen

Round Tables

U-shape

Parliament

Theatre

## FEUERKOGEL / MONDSEE

space: 76m<sup>2</sup>
length: 14,5m
width: 5,2m
height: 2,75m
location:
ground floor / 1st floor

Runde Tables 32 persons

÷

Square 36 persons Cocktail

U-Shape 30 persons Parliament

48 persons

.....

Theatre 71 persons

## TRAUNSTEIN

space: 25m<sup>2</sup> length: 5,1m width: 4,7m height: 2,75m location: ground floor

Square

Theatre

U-Shape

space: 44m<sup>2</sup> length: 9,2m width: 4,7m height: 2,75m

location: ground floor

Square 0 persons Parliament 27 persons

U-Shape

.....

Theatre 43 persons

#### HALLSTATT Winter-garten Dachstein Restaurant Dachs space: 56m<sup>2</sup> A Square Cocktail length: 11m Parliament Lift Traun- Pöstling-stein berg width: 5,2m $\otimes$ height: 2,75m Erdgeschoss location: 1st floor U-Shape Theatre

1. Stock

space: 38m<sup>2</sup> length: 7,2m width: 5,2m height: 2,75m

location: 1st floor

Square

Cocktail

U-Shape

Parliament

Theatre