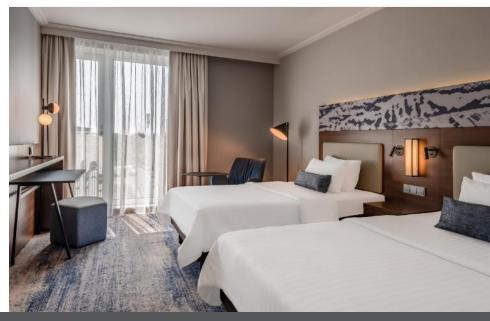

## Rooms categories

Standard:King or Twin | street viewDeluxe:King or Twin | Design Center viewSuperior:KingI of th or 7th floor

All Twin rooms offer bath tubs.

All King rooms offer walk-in showers.

COURT