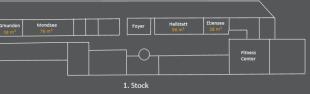

1. Stock

space: 38m<sup>2</sup> length: 7,2m width: 5,2m height: 2,75m

location: 1st floor

Square

Cocktail

U-Shape

Parliament

Theatre