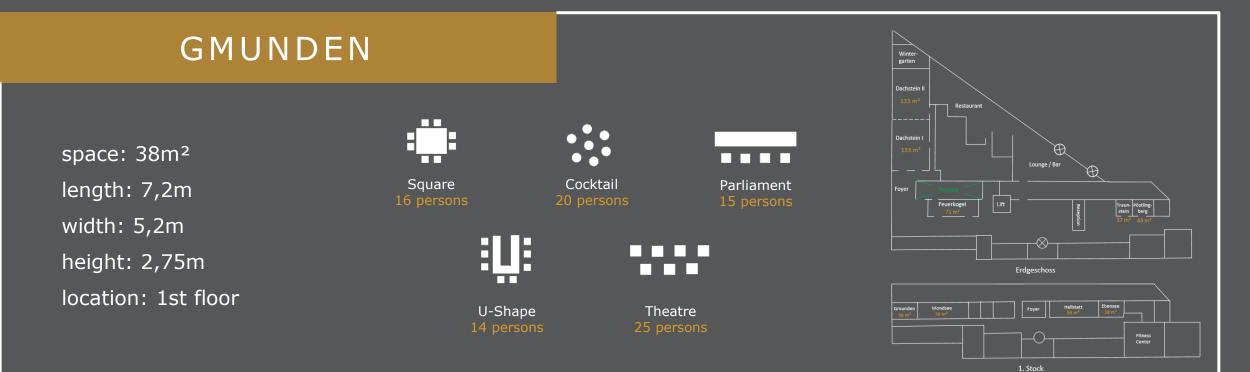

1. Stock

space: 38m<sup>2</sup> length: 7,2m width: 5,2m height: 2,75m

location: 1st floor

Square

Cocktail

U-Shape

Parliament

Theatre