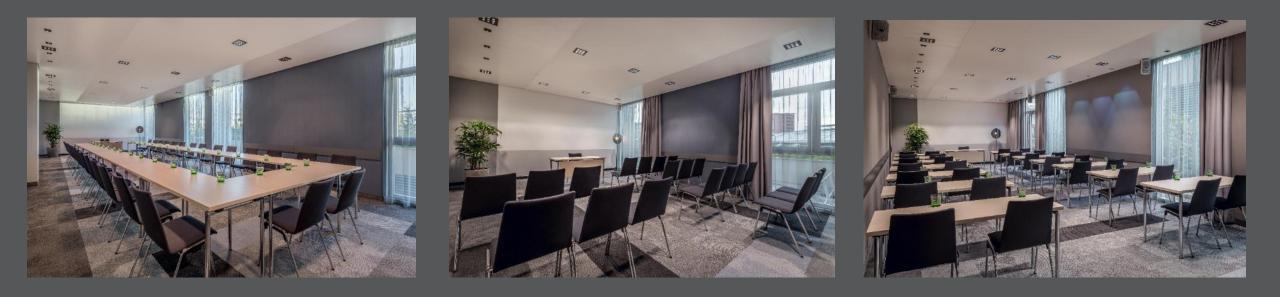

#### Rooms & Suites

- 9 meeting rooms
- All offer natural daylight
- Spacious foyer areas for exhibitions and meeting breaks
- Air-conditioning and most modern technical event equipment

## DACHSTEIN 1+2

space: 266m<sup>2</sup>
length: 25,3m
width: 10,6m
height: 3,1m
location: ground floor

Cocktail 200 persor

Ш

Round Tables

U-Shape 64 persons

Parliament

Theatre