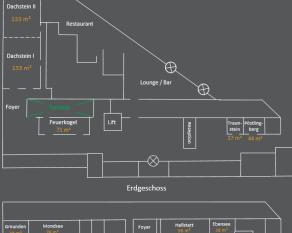

## DACHSTEIN 1+2

space: 266m<sup>2</sup>
length: 25,3m
width: 10,6m
height: 3,1m
location: ground floor

Cocktail 200 persor

Ш

Round Tables

U-Shape 64 persons

Parliament

Theatre

94 persons

space: 133m<sup>2</sup> length: 12,5m width: 10,6m height: 3,1m location: ground floor

Cocktail 100 Personen

Round Tables

U-shape

Parliament

Theatre

## FEUERKOGEL / MONDSEE

space: 76m<sup>2</sup>
length: 14,5m
width: 5,2m
height: 2,75m
location:
ground floor / 1st floor

Runde Tables 32 persons

÷

Square 36 persons Cocktail

U-Shape 30 persons Parliament

48 persons

.....

Theatre 71 persons

## TRAUNSTEIN

space: 25m<sup>2</sup> length: 5,1m width: 4,7m height: 2,75m location: ground floor

Square

Theatre

U-Shape

space: 44m<sup>2</sup> length: 9,2m width: 4,7m height: 2,75m

location: ground floor

Square 0 persons Parliament 27 persons

U-Shape

.....

Theatre 43 persons

#### HALLSTATT Winter-garten Dachstein Restaurant Dachs space: 56m<sup>2</sup> A Square Cocktail length: 11m Parliament Lift Traun- Pöstling-stein berg width: 5,2m $\otimes$ height: 2,75m Erdgeschoss location: 1st floor U-Shape Theatre