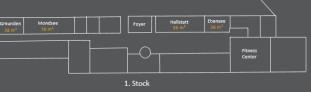

1. Stock

space: 38m<sup>2</sup> length: 7,2m width: 5,2m height: 2,75m

location: 1st floor

Square

Cocktail

U-Shape

Parliament

Theatre