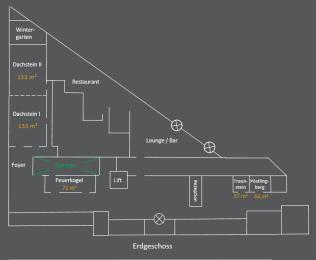

#### HALLSTATT Winter-garten Dachstein Restaurant Dachs space: 56m<sup>2</sup> A Square Cocktail length: 11m Parliament Lift Traun- Pöstling-stein berg width: 5,2m $\otimes$ height: 2,75m Erdgeschoss location: 1st floor U-Shape Theatre

Winter-garten