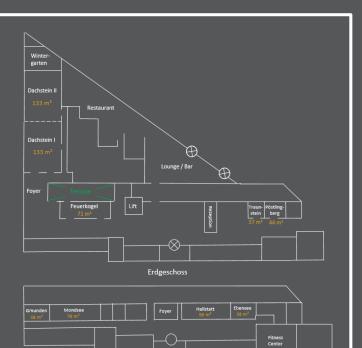

## DACHSTEIN 1+2

space: 266m<sup>2</sup>
length: 25,3m
width: 10,6m
height: 3,1m
location: ground floor

Cocktail 200 persor

Ш

Round Tables

U-Shape 64 persons

Parliament

Theatre

94 persons

space: 133m<sup>2</sup> length: 12,5m width: 10,6m height: 3,1m location: ground floor

Cocktail 100 Personen

Round Tables

U-shape

Parliament

Theatre

## FEUERKOGEL / MONDSEE

space: 76m<sup>2</sup>
length: 14,5m
width: 5,2m
height: 2,75m
location:
ground floor / 1st floor

Runde Tables 32 persons

÷

Square 36 persons Cocktail

U-Shape 30 persons Parliament

48 persons

.....

Theatre 71 persons

## TRAUNSTEIN

space: 25m<sup>2</sup> length: 5,1m width: 4,7m height: 2,75m location: ground floor

Square

Theatre

U-Shape

space: 44m<sup>2</sup> length: 9,2m width: 4,7m height: 2,75m

location: ground floor

Square 0 persons Parliament 27 persons

U-Shape

.....

Theatre 43 persons

#### HALLSTATT Winter-garten Dachstein Restaurant Dachs space: 56m<sup>2</sup> A Square Cocktail length: 11m Parliament Lift Traun- Pöstling-stein berg width: 5,2m $\otimes$ height: 2,75m Erdgeschoss location: 1st floor U-Shape Theatre