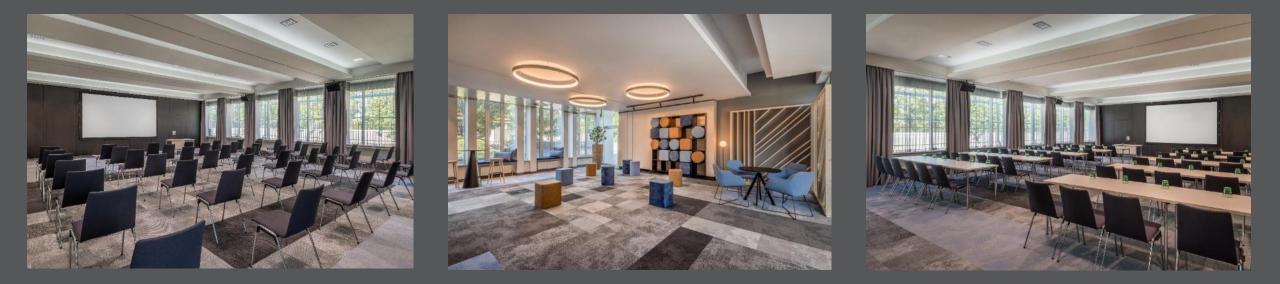

#### Rooms & Suites

- 9 meeting rooms
- All offer natural daylight
- Spacious foyer areas for exhibitions and meeting breaks
- Air-conditioning and most modern technical event equipment

## DACHSTEIN 1+2

space: 266m<sup>2</sup>
length: 25,3m
width: 10,6m
height: 3,1m
location: ground floor

Cocktail 200 persor

Ш

Round Tables

U-Shape 64 persons

Parliament

Theatre

#### HALLSTATT Winter-garten Dachstein Restaurant Dachs space: 56m<sup>2</sup> A Square Cocktail length: 11m Parliament Lift Traun- Pöstling-stein berg width: 5,2m $\otimes$ height: 2,75m Erdgeschoss location: 1st floor U-Shape Theatre