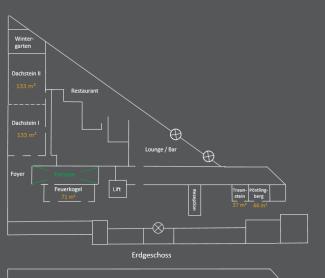

#### HALLSTATT Winter-garten Dachstein Restaurant Dachs space: 56m<sup>2</sup> A Square Cocktail length: 11m Parliament Lift Traun- Pöstling-stein berg width: 5,2m $\otimes$ height: 2,75m Erdgeschoss location: 1st floor U-Shape Theatre

Winter-garten