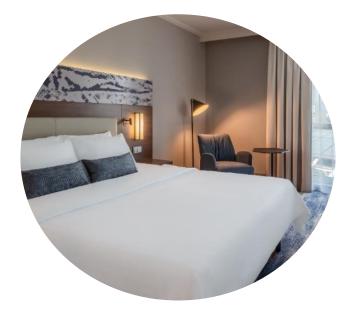

#### Rooms & Suites

## Rooms categories

Standard:King or Twin | street viewDeluxe:King or Twin | Design Center viewSuperior:KingI of th or 7th floor

All Twin rooms offer bath tubs.

All King rooms offer walk-in showers.

COURT