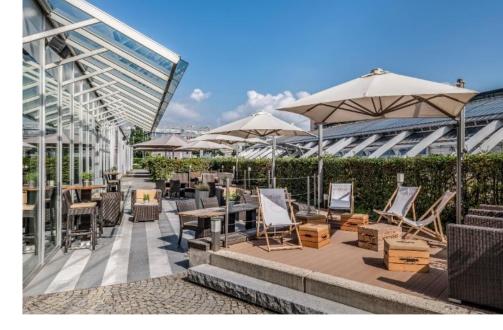

## Hotelinformationen Kitchen & Bar

**Restaurant:** Austrian & International cuisine Restaurant: 130 seats Terrace: 80 seats

> Bar: After-Work-Cocktails, Beer & Coffee specialities Lounge: 50 seats