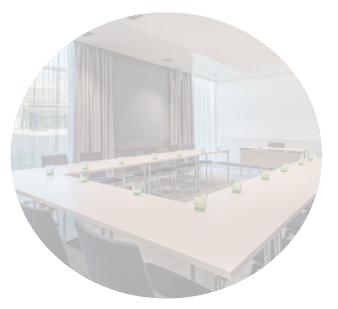

#### Rooms & Suites

- 9 meeting rooms
- All offer natural daylight
- Spacious foyer areas for exhibitions and meeting breaks
- Air-conditioning and most modern technical event equipment

## DACHSTEIN 1+2

space: 266m<sup>2</sup>
length: 25,3m
width: 10,6m
height: 3,1m
location: ground floor

Cocktail 200 persor

Ш

Round Tables

U-Shape 64 persons

Parliament

Theatre