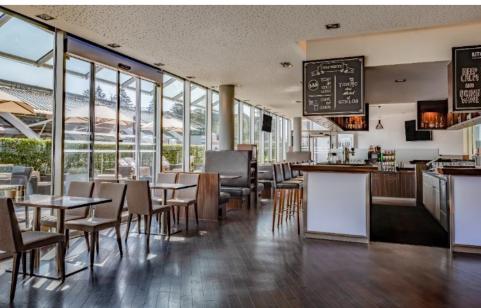

## Hotelinformationen Kitchen & Bar

**Restaurant:** Austrian & International cuisine Restaurant: 130 seats Terrace: 80 seats

> Bar: After-Work-Cocktails, Beer & Coffee specialities Lounge: 50 seats