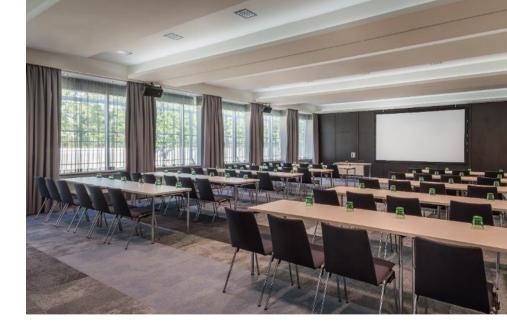

#### Rooms & Suites

- 9 meeting rooms
- All offer natural daylight
- Spacious foyer areas for exhibitions and meeting breaks
- Air-conditioning and most modern technical event equipment

## DACHSTEIN 1+2

space: 266m<sup>2</sup>
length: 25,3m
width: 10,6m
height: 3,1m
location: ground floor

Cocktail 200 persor

Ш

Round Tables

U-Shape 64 persons

Parliament

Theatre