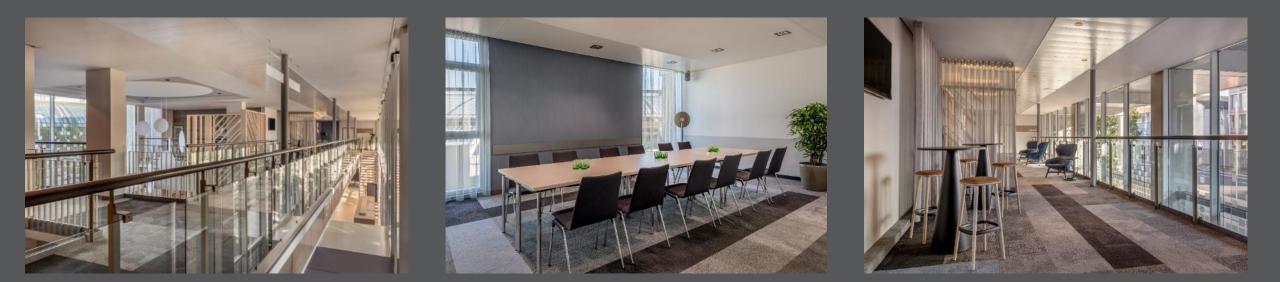

# **Hotel Information**

- Last renovation: 2019 & 2020
- 236 rooms in total
- 2 Junior Suites
- 1 Presidential Suite
- Kitchen & Bar Restaurant
- Fitness Center w/ sauna & steambath
- 9 Meeting Rooms

#### Rooms & Suites

- 9 meeting rooms
- All offer natural daylight
- Spacious foyer areas for exhibitions and meeting breaks
- Air-conditioning and most modern technical event equipment