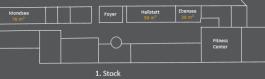

#### HALLSTATT Winter-garten Dachstein Restaurant Dachs space: 56m<sup>2</sup> A Square Cocktail length: 11m Parliament Lift Traun- Pöstling-stein berg width: 5,2m $\otimes$ height: 2,75m Erdgeschoss location: 1st floor U-Shape Theatre

1. Stock

space: 38m<sup>2</sup> length: 7,2m width: 5,2m height: 2,75m

location: 1st floor

Square

Cocktail

U-Shape

Parliament

Theatre