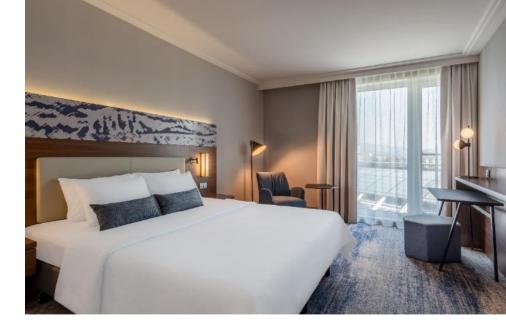

## Rooms categories

Standard:King or Twin | street viewDeluxe:King or Twin | Design Center viewSuperior:KingI of th or 7th floor

All Twin rooms offer bath tubs.

All King rooms offer walk-in showers.

COURT