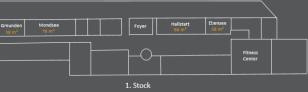

#### HALLSTATT Winter-garten Dachstein Restaurant Dachs space: 56m<sup>2</sup> A Square Cocktail length: 11m Parliament Lift Traun- Pöstling-stein berg width: 5,2m $\otimes$ height: 2,75m Erdgeschoss location: 1st floor U-Shape Theatre

1. Stock

space: 38m<sup>2</sup> length: 7,2m width: 5,2m height: 2,75m

location: 1st floor

Square

Cocktail

U-Shape

Parliament

Theatre