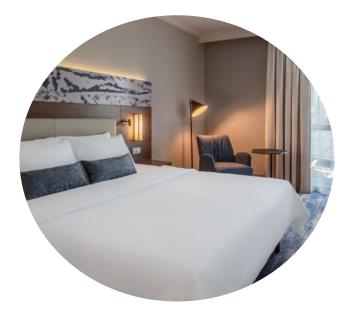

#### Rooms & Suites

## Rooms categories

Standard:King or Twin | street viewDeluxe:King or Twin | Design Center viewSuperior:KingI of th or 7th floor

All Twin rooms offer bath tubs.

All King rooms offer walk-in showers.

COURT