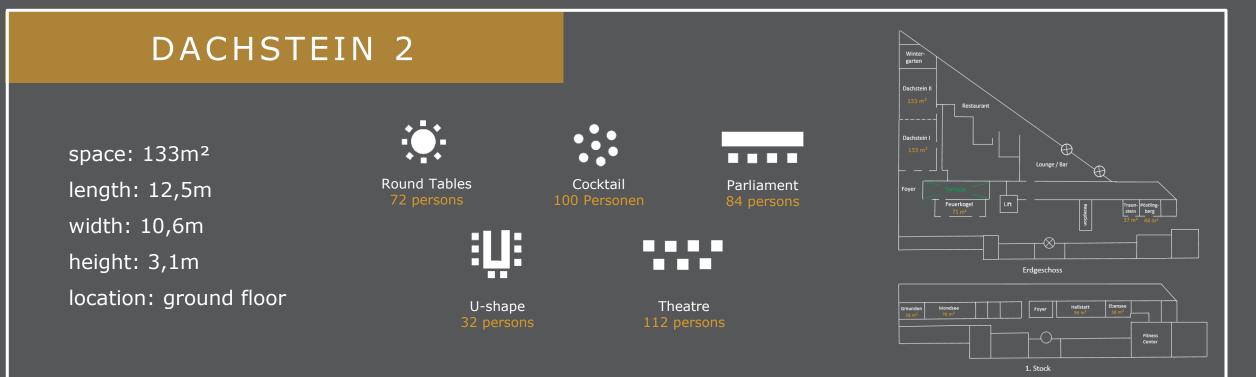

94 persons

space: 133m<sup>2</sup> length: 12,5m width: 10,6m height: 3,1m location: ground floor

Cocktail 100 Personen

Round Tables

U-shape

Parliament

Theatre