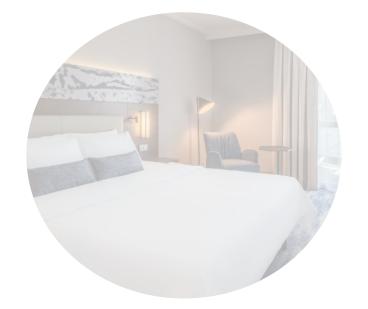

## Rooms categories

Standard:King or Twin | street viewDeluxe:King or Twin | Design Center viewSuperior:KingI of th or 7th floor

All Twin rooms offer bath tubs.

All King rooms offer walk-in showers.

COURT