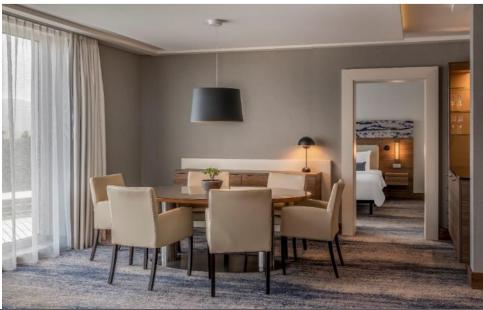

#### Rooms & Suites

## Rooms categories

Standard:King or Twin | street viewDeluxe:King or Twin | Design Center viewSuperior:KingI of th or 7th floor

All Twin rooms offer bath tubs.

All King rooms offer walk-in showers.

COURT

## Suites categories

**Junior:** 52 m<sup>2</sup> | sleeping & living room

## **Presidential:** 72 m<sup>2</sup> | sleeping, living and meeting

space

All Suites offer both a bath tub and a walk-in shower.