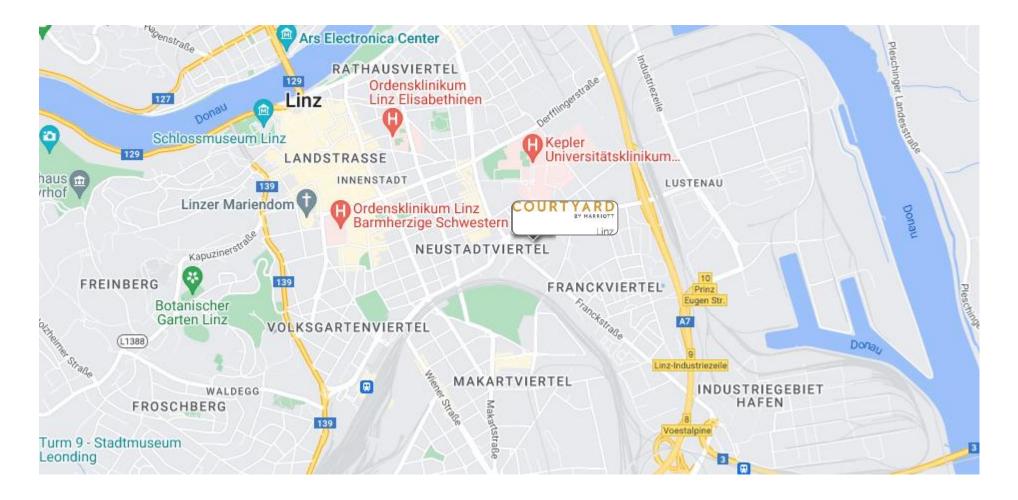

### WELCOME TO COURTYARD BY MARRIOTT LINZ



# **Courtyard Linz**



Linz & Hotel Information



#### Rooms & Suites





# **Courtyard Linz**



Linz & Hotel Information



#### Rooms & Suites





# Linz

















- Innovative UNESCO City of Media Arts
- Top 10 European Smart City Ranking
- Cultural Capital Europe 2009





Great infrastructure and connectivity to and from Linz!





# **Hotel Information**



COURTYARD BY MARRIOTT

# **Hotel Information**

- Last renovation: 2019 & 2020
- 236 rooms in total
- 2 Junior Suites
- 1 Presidential Suite
- Kitchen & Bar Restaurant
- Fitness Center w/ sauna & steambath
- 9 Meeting Rooms





## Hotelinformationen Kitchen & Bar

**Restaurant:** Austrian & International cuisine Restaurant: 130 seats Terrace: 80 seats

> Bar: After-Work-Cocktails, Beer & Coffee specialities Lounge: 50 seats







# **Courtyard Linz**



Linz & Hotel Informationen



#### Rooms & Suites





## Rooms categories

Standard:King or Twin | street viewDeluxe:King or Twin | Design Center viewSuperior:KingI of th or 7th floor

All Twin rooms offer bath tubs.

All King rooms offer walk-in showers.







COURT

## Suites categories

**Junior:** 52 m<sup>2</sup> | sleeping & liv