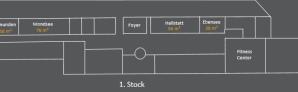

#### HALLSTATT Winter-garten Dachstein Restaurant Dachs space: 56m<sup>2</sup> A Square Cocktail length: 11m Parliament Lift Traun- Pöstling-stein berg width: 5,2m $\otimes$ height: 2,75m Erdgeschoss location: 1st floor U-Shape Theatre

1. Stock

space: 38m<sup>2</sup> length: 7,2m width: 5,2m height: 2,75m

location: 1st floor

Square

Cocktail

U-Shape

Parliament

Theatre