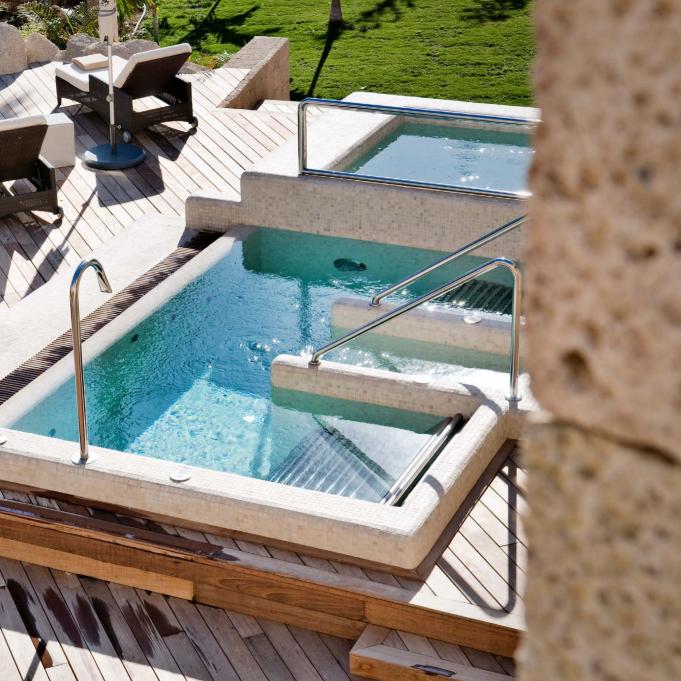

### Disconnect and reconnect

Bahía Wellness Retreat invites you to experience a world of relaxing and revitalizing sensations. Disconnect the mind and reactivate the body in an exclusive space where peace and energy go hand in hand, thanks to its special spa and fitness services, beauty rituals and physiotherapy treatments.

Bahía Wellness Retreat
offers 20 treatment cabins,
3 thalassotherapy treatment
rooms, 5 outdoor cabanas, 2
private VIP Suites, as well as
4 Thai Room Spa treatment
rooms and the Thai Room Plaza
area, inspired by traditional
Asian culture.

It also includes a sophisticated outdoor thalassotherapy circuit, fitness area, physiotherapy area, Beauty Studio, FaceCoach (facial training), spa boutique and lunch service with healthy drinks and snacks.