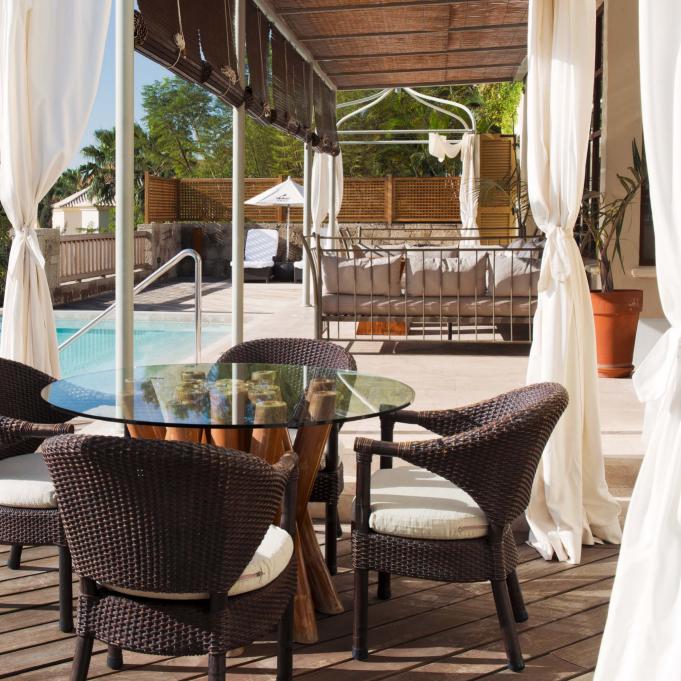

### Las Villas

Surrounded by tropical gardens, Las Villas form an idyllic retreat where the refined service and warm climate create an environment of privacy and unparalleled exclusivity.

Designed by the prestigious interior designer Pascua Ortega, they have been built in a classic and elegant style using volcanic stone. Each one includes a private pool and separate solarium terrace.

The rooms and bathrooms finished in basalt stone have the perfect combination of light, space and colour.