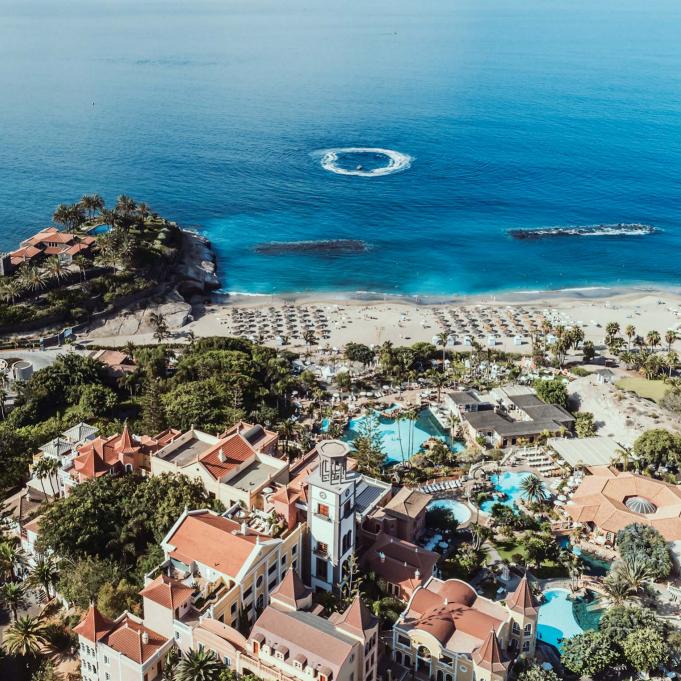

# Discover and enjoy

The Hotel Bahía del Duque is located on the shores of the Atlantic Ocean, in one of the warmest and most prestigious areas of the island of Tenerife: Costa Adeje.

On this amazing volcanic island, which features an exceptional climate with **an average annual temperature of 23 °C**, is the Teide National Park, declared a World Heritage Site by Unesco.

The Hotel, with a design that recreates a **traditional Canarian**Colonial villa from the 19<sup>th</sup>
Century, covers an area of 100.000 m², of which over 63.000 m² are lush tropical gardens.

Located next to the El Duque beach and only 20 minutes from the International Tenerife South – Reina Sofia Airport, the hotel offers exclusive services such as the extraordinary **Bahía Wellness Retreat**, an oasis that invites you to revitalize body and mind, and a world-class culinary proposal.

It has direct access to **two beaches**. The Hotel also
includes 5 swimming pools,
tennis, paddle and squash
courts, pitch & putt and billiards
room, an extraordinary botanical
walk, ping pong, giant chess
and a unique astronomic
observatory.