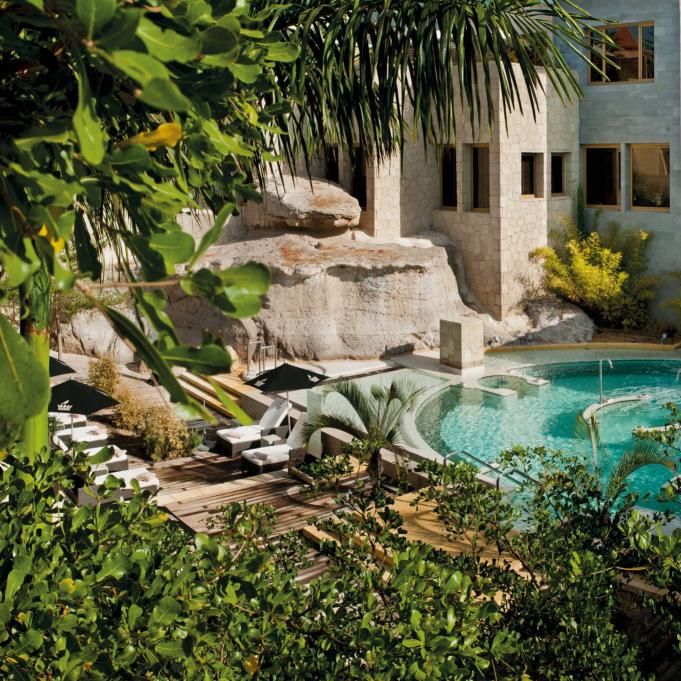

It has direct access to **two beaches**. The Hotel also
includes 5 swimming pools,
tennis, paddle and squash
courts, pitch & putt and billiards
room, an extraordinary botanical
walk, ping pong, giant chess
and a unique astronomic
observatory.

### Disconnect and reconnect

Bahía Wellness Retreat invites you to experience a world of relaxing and revitalizing sensations. Disconnect the mind and reactivate the body in an exclusive space where peace and energy go hand in hand, thanks to its special spa and fitness services, beauty rituals and physiotherapy treatments.