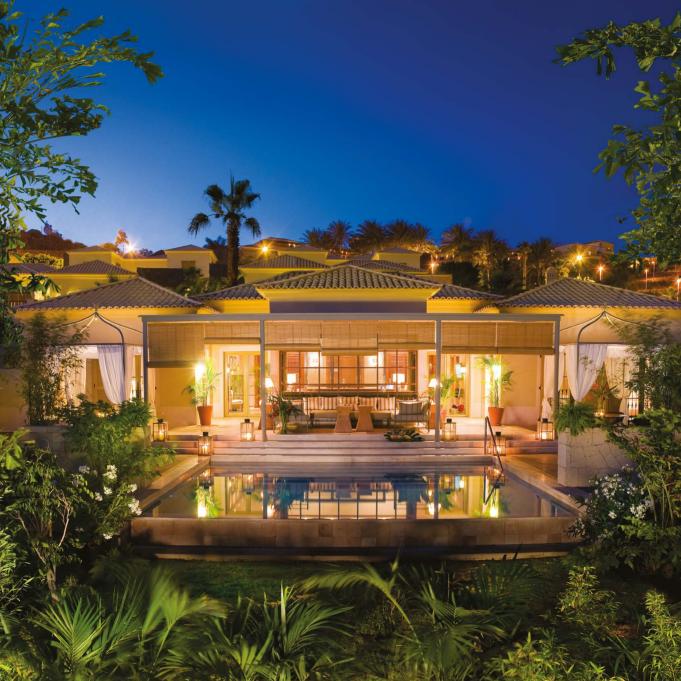

The Hotel, with a design that recreates a **traditional Canarian**Colonial villa from the 19<sup>th</sup>
Century, covers an area of 100.000 m², of which over 63.000 m² are lush tropical gardens.

Located next to the El Duque beach and only 20 minutes from the International Tenerife South – Reina Sofia Airport, the hotel offers exclusive services such as the extraordinary **Bahía Wellness Retreat**, an oasis that invites you to revitalize body and mind, and a world-class culinary proposal.

### Las Villas

Surrounded by tropical gardens, Las Villas form an idyllic retreat where the refined service and warm climate create an environment of privacy and unparalleled exclusivity.

Designed by the prestigious interior designer Pascua Ortega, they have been built in a classic and elegant style using volcanic stone. Each one includes a private pool and separate solarium terrace.