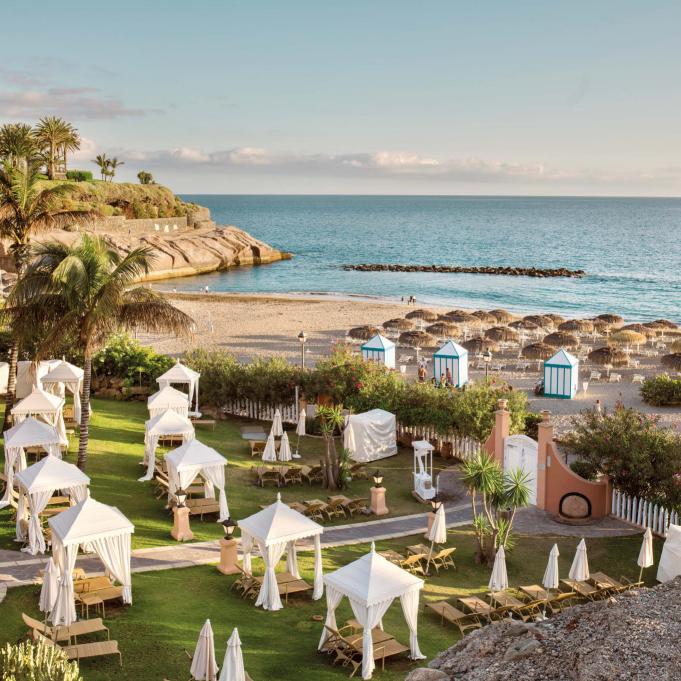

It has direct access to **two beaches**. The Hotel also
includes 5 swimming pools,
tennis, paddle and squash
courts, pitch & putt and billiards
room, an extraordinary botanical
walk, ping pong, giant chess
and a unique astronomic
observatory.