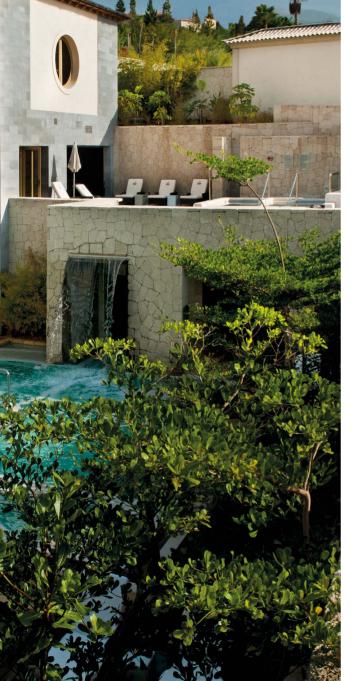

It has direct access to **two beaches**. The Hotel also
includes 5 swimming pools,
tennis, paddle and squash
courts, pitch & putt and billiards
room, an extraordinary botanical
walk, ping pong, giant chess
and a unique astronomic
observatory.

### Disconnect and reconnect

Bahía Wellness Retreat invites you to experience a world of relaxing and revitalizing sensations. Disconnect the mind and reactivate the body in an exclusive space where peace and energy go hand in hand, thanks to its special spa and fitness services, beauty rituals and physiotherapy treatments.