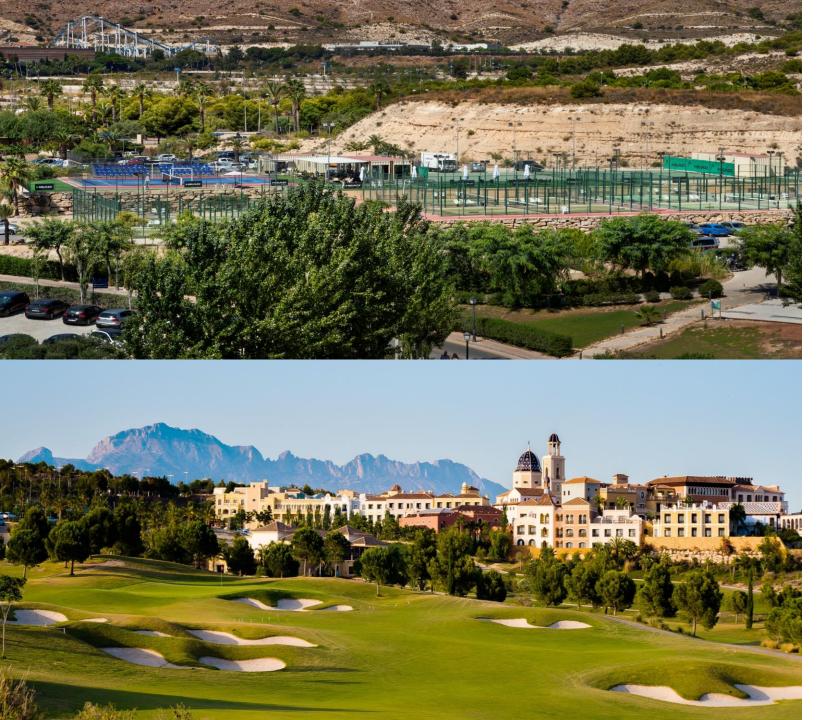

#### Total of 459 rooms and suites:

The Level at Meliá (121 rooms) and Meliá Villaitana 4\* (338 rooms).

- More than 3000 sqm of meeting spaces divided in 17 meeting rooms with a foyer of 400 sqm.
- Main meeting room of 40m x 30m with capacity for 1000 delegates.
- 7 restaurants and bars available for private functions.
- Exterior and interior spaces like the Cupola room with many flexible set-up possibilities for F&B services.
  - 2 levels of underground and 3 outdoor car parks supplied with water / light
    - 5400 sqm of swimming pools.
    - 1200 sqm Spa with active water circuits and treatment rooms.
  - Two 18-hole golf courses Jack Nicklaus design.
- UEFA football center (recently opened January 2017).
  - Paddle and Tennis club.
- Nearest airports: Alicante (30 min.) and Valencia (90 min.).

#### → TENNIS & PADEL CLUB

MELIÁ VILLAITANA GOLF CLUB