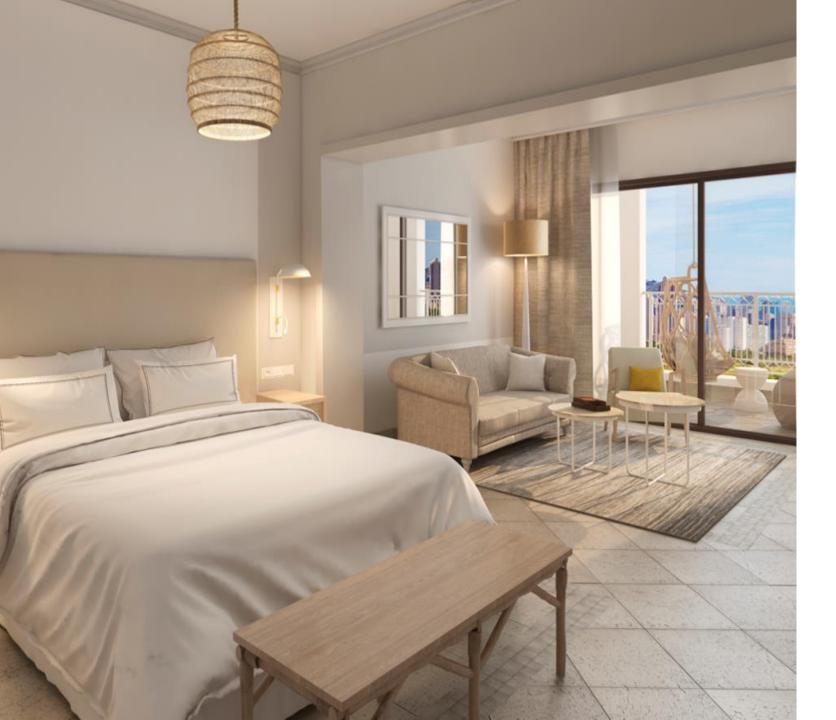

#### Total of 459 rooms and suites:

The Level at Meliá (121 rooms) and Meliá Villaitana 4\* (338 rooms).

- More than 3000 sqm of meeting spaces divided in 17 meeting rooms with a foyer of 400 sqm.
- Main meeting room of 40m x 30m with capacity for 1000 delegates.
- 7 restaurants and bars available for private functions.
- Exterior and interior spaces like the Cupola room with many flexible set-up possibilities for F&B services.
  - 2 levels of underground and 3 outdoor car parks supplied with water / light
    - 5400 sqm of swimming pools.
    - 1200 sqm Spa with active water circuits and treatment rooms.
  - Two 18-hole golf courses Jack Nicklaus design.
- UEFA football center (recently opened January 2017).
  - Paddle and Tennis club.
- Nearest airports: Alicante (30 min.) and Valencia (90 min.).