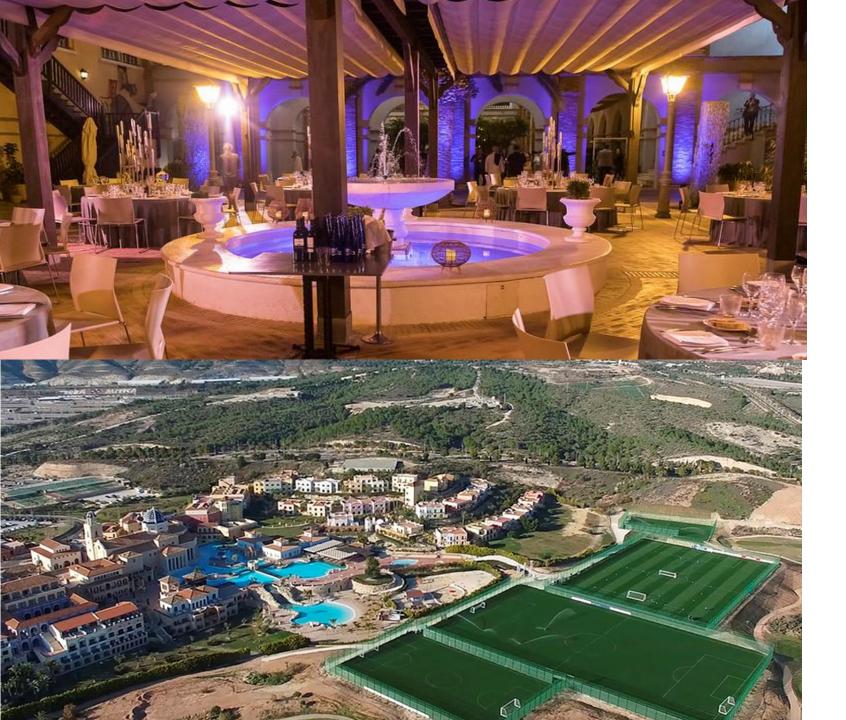

#### Total of 459 rooms and suites:

The Level at Meliá (121 rooms) and Meliá Villaitana 4\* (338 rooms).

- More than 3000 sqm of meeting spaces divided in 17 meeting rooms with a foyer of 400 sqm.
- Main meeting room of 40m x 30m with capacity for 1000 delegates.
- 7 restaurants and bars available for private functions.
- Exterior and interior spaces like the Cupola room with many flexible set-up possibilities for F&B services.
  - 2 levels of underground and 3 outdoor car parks supplied with water / light
    - 5400 sqm of swimming pools.
    - 1200 sqm Spa with active water circuits and treatment rooms.
  - Two 18-hole golf courses Jack Nicklaus design.
- UEFA football center (recently opened January 2017).
  - Paddle and Tennis club.
- Nearest airports: Alicante (30 min.) and Valencia (90 min.).

#### PLAZA ALICANTE

UEFA • FOOTBALL CENTER

#### → TENNIS & PADEL CLUB

MELIÁ VILLAITANA GOLF CLUB