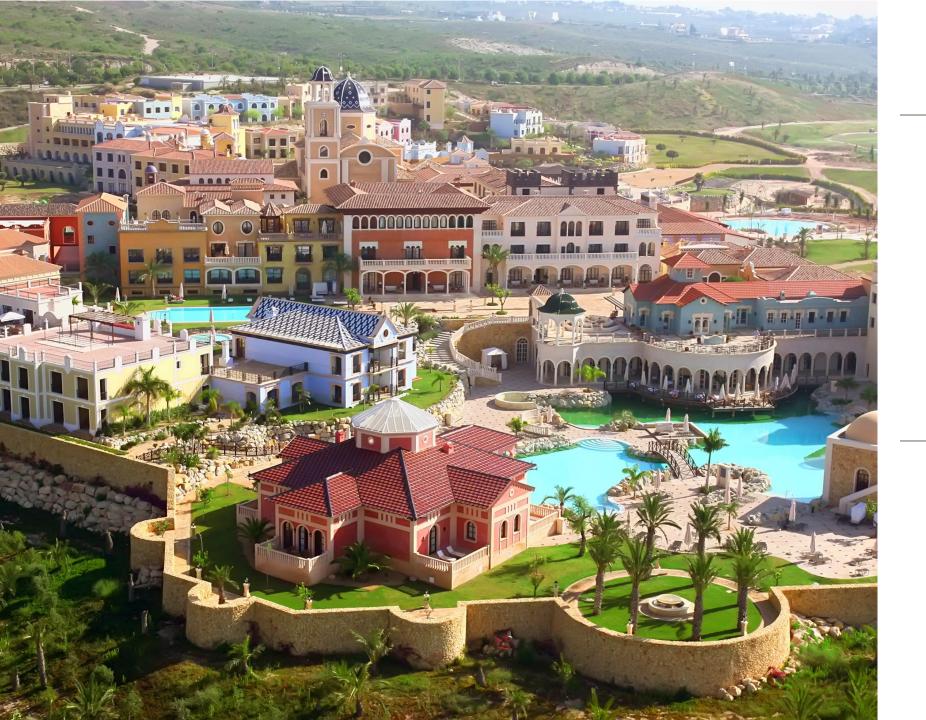

#### Total of 459 rooms and suites:

The Level at Meliá (121 rooms) and Meliá Villaitana 4\* (338 rooms).

- More than 3000 sqm of meeting spaces divided in 17 meeting rooms with a foyer of 400 sqm.
- Main meeting room of 40m x 30m with capacity for 1000 delegates.
- 7 restaurants and bars available for private functions.
- Exterior and interior spaces like the Cupola room with many flexible set-up possibilities for F&B services.
  - 2 levels of underground and 3 outdoor car parks supplied with water / light
    - 5400 sqm of swimming pools.
    - 1200 sqm Spa with active water circuits and treatment rooms.
  - Two 18-hole golf courses Jack Nicklaus design.
- UEFA football center (recently opened January 2017).
  - Paddle and Tennis club.
- Nearest airports: Alicante (30 min.) and Valencia (90 min.).

## Meliá Villaitana

## The Level