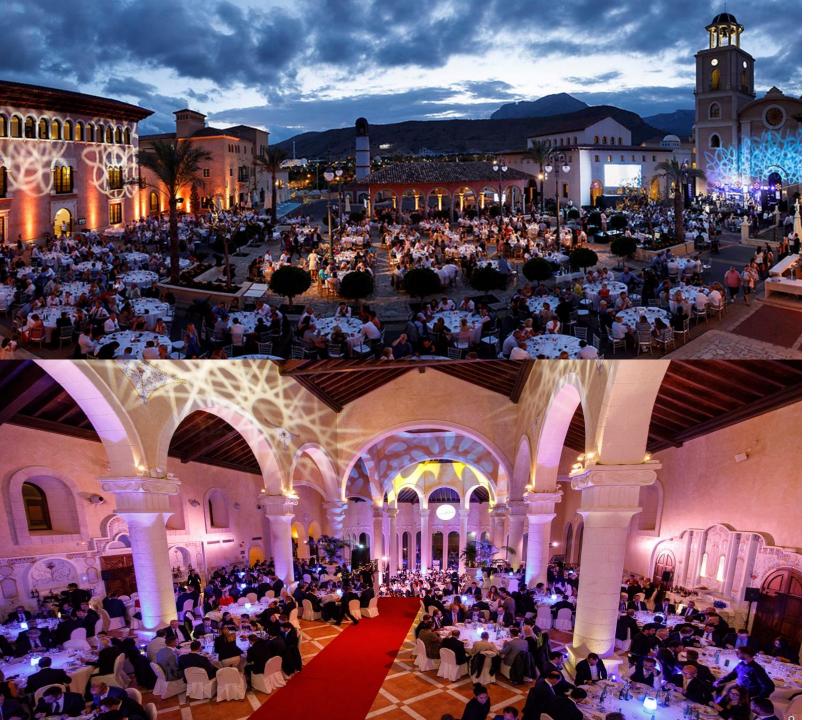

urants and bars available for private functions.
- Exterior and interior spaces like the Cupola room with many flexible set-up possibilities for F&B services.
  - 2 levels of underground and 3 outdoor car parks supplied with water / light
    - 5400 sqm of swimming pools.
    - 1200 sqm Spa with active water circuits and treatment rooms.
  - Two 18-hole golf courses Jack Nicklaus design.
- UEFA football center (recently opened January 2017).
  - Paddle and Tennis club.
- Nearest airports: Alicante (30 min.) and Valencia (90 min.).





COSTA BLANCA - ALICANTE





## Meliá Villaitana



## The Level

### **MEETINGS AND EVENTS**

- 6.000 m2 of flexible space

- 17 meeting romos (10 with natural daylight) accommodatinh from 20 to 1200 people





### MOSAICO BUFFET AND MOSAICO AQUA TERRACE



#### LA PLAZA REAL

#### LA CÚPULA

-



#### CLAUSTRO

S'AIGUA



#### PLAZA ALICANTE

UEFA • FOOTBALL CENTER



#### → TENNIS & PADEL CLUB

MELIÁ VILLAITANA GOLF CLUB

# MELIA VILLAITANA

R

-