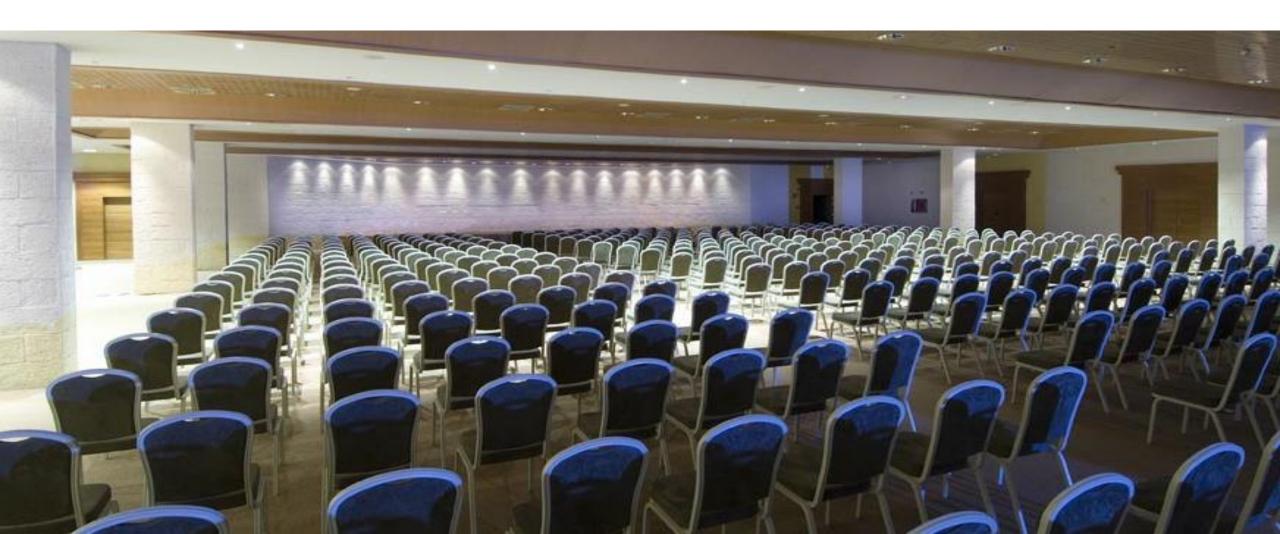

#### Total of 459 rooms and suites:

The Level at Meliá (121 rooms) and Meliá Villaitana 4\* (338 rooms).

- More than 3000 sqm of meeting spaces divided in 17 meeting rooms with a foyer of 400 sqm.
- Main meeting room of 40m x 30m with capacity for 1000 delegates.
- 7 restaurants and bars available for private functions.
- Exterior and interior spaces like the Cupola room with many flexible set-up possibilities for F&B services.
  - 2 levels of underground and 3 outdoor car parks supplied with water / light
    - 5400 sqm of swimming pools.
    - 1200 sqm Spa with active water circuits and treatment rooms.
  - Two 18-hole golf courses Jack Nicklaus design.
- UEFA football center (recently opened January 2017).
  - Paddle and Tennis club.
- Nearest airports: Alicante (30 min.) and Valencia (90 min.).

### **MEETINGS AND EVENTS**

- 6.000 m2 of flexible space

- 17 meeting romos (10 with natural daylight) accommodatinh from 20 to 1200 people