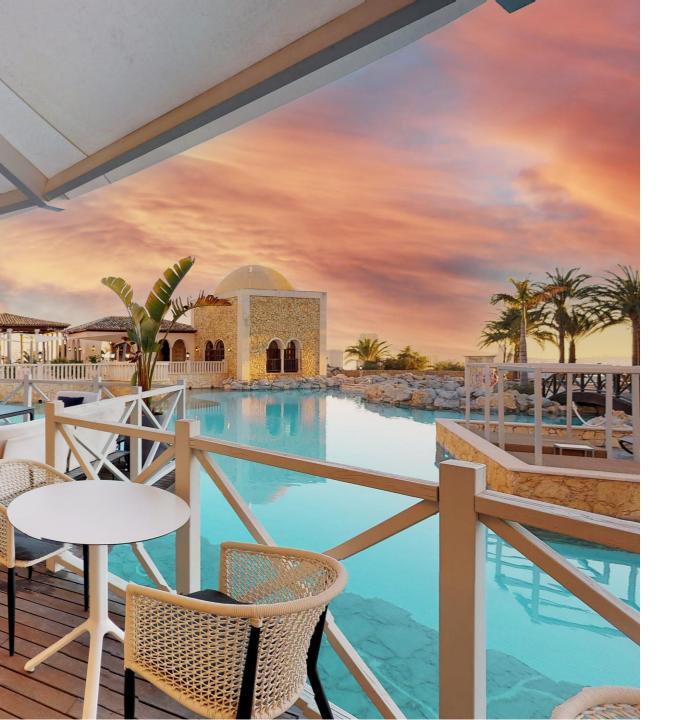

#### Total of 459 rooms and suites:

The Level at Meliá (121 rooms) and Meliá Villaitana 4\* (338 rooms).

- More than 3000 sqm of meeting spaces divided in 17 meeting rooms with a foyer of 400 sqm.
- Main meeting room of 40m x 30m with capacity for 1000 delegates.
- 7 restaurants and bars available for private functions.
- Exterior and interior spaces like the Cupola room with many flexible set-up possibilities for F&B services.
  - 2 levels of underground and 3 outdoor car parks supplied with water / light
    - 5400 sqm of swimming pools.
    - 1200 sqm Spa with active water circuits and treatment rooms.
  - Two 18-hole golf courses Jack Nicklaus design.
- UEFA football center (recently opened January 2017).
  - Paddle and Tennis club.
- Nearest airports: Alicante (30 min.) and Valencia (90 min.).