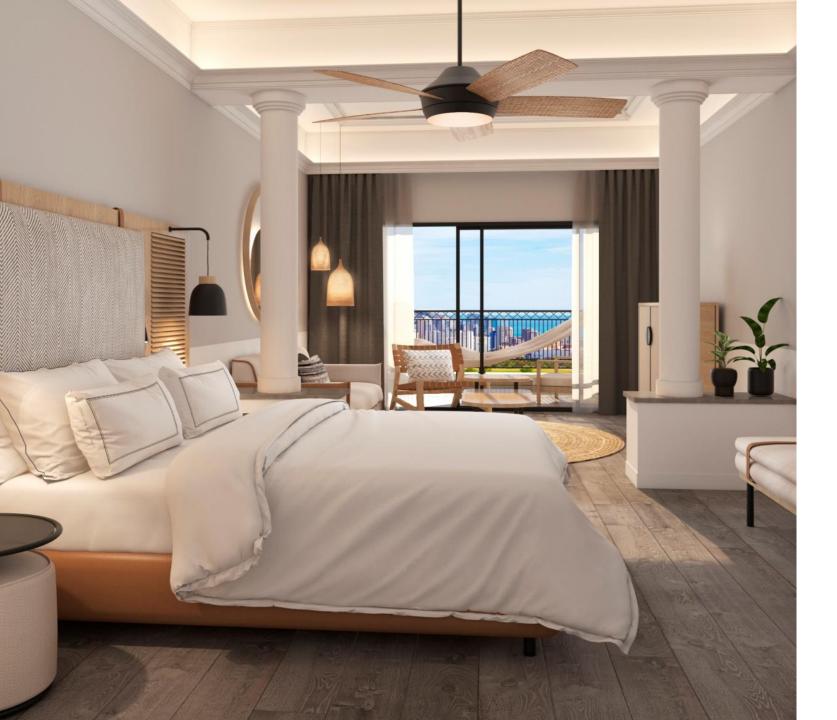

and Meliá Villaitana 4\* (338 rooms).

- More than 3000 sqm of meeting spaces divided in 17 meeting rooms with a foyer of 400 sqm.
- Main meeting room of 40m x 30m with capacity for 1000 delegates.
- 7 restaurants and bars available for private functions.
- Exterior and interior spaces like the Cupola room with many flexible set-up possibilities for F&B services.
  - 2 levels of underground and 3 outdoor car parks supplied with water / light
    - 5400 sqm of swimming pools.
    - 1200 sqm Spa with active water circuits and treatment rooms.
  - Two 18-hole golf courses Jack Nicklaus design.
- UEFA football center (recently opened January 2017).
  - Paddle and Tennis club.
- Nearest airports: Alicante (30 min.) and Valencia (90 min.).





COSTA BLANCA - ALICANTE





## Meliá Villaitana



## The Level

### **MEETINGS AND EVENTS**

- 6.000 m2 of flexible space

- 17 meeting romos (10 with natural daylight) accommodatinh from 20 to 1200 people





### MOSAICO BUFFET AND MOSAICO AQUA TERRACE



#### LA PLAZA REAL

#### LA CÚPULA

-



#### CLAUSTRO

S'AIGUA



#### PLAZA ALICANTE

UEFA • FOOTBALL CENTER



#### → TENNIS & PADEL CLUB

MELIÁ VILLAITANA GOLF CLUB

# MELIA VILLAITANA

R

-