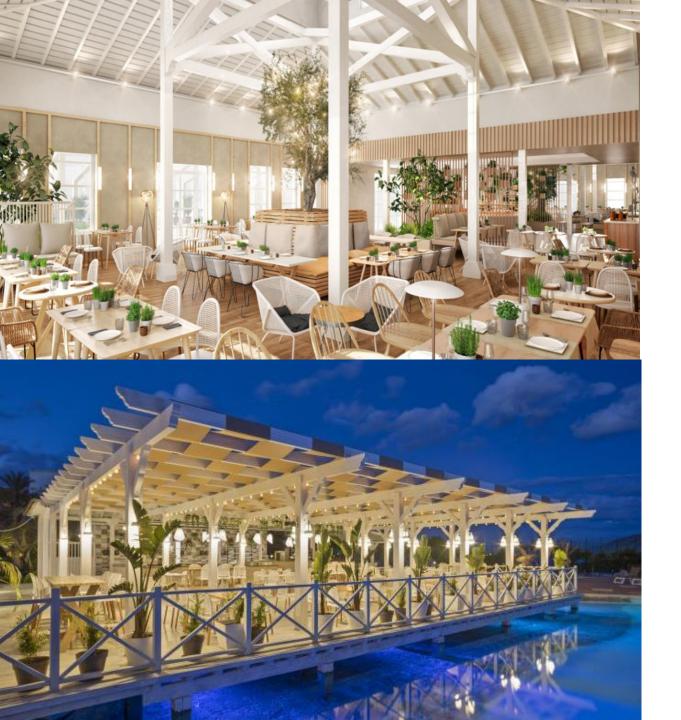

30m with capacity for 1000 delegates.
- 7 restaurants and bars available for private functions.
- Exterior and interior spaces like the Cupola room with many flexible set-up possibilities for F&B services.
  - 2 levels of underground and 3 outdoor car parks supplied with water / light
    - 5400 sqm of swimming pools.
    - 1200 sqm Spa with active water circuits and treatment rooms.
  - Two 18-hole golf courses Jack Nicklaus design.
- UEFA football center (recently opened January 2017).
  - Paddle and Tennis club.
- Nearest airports: Alicante (30 min.) and Valencia (90 min.).





COSTA BLANCA - ALICANTE





## Meliá Villaitana



## The Level

### **MEETINGS AND EVENTS**

- 6.000 m2 of flexible space

- 17 meeting romos (10 with natural daylight) accommodatinh from 20 to 1200 people





### MOSAICO BUFFET AND MOSAICO AQUA TERRACE



#### LA PLAZA REAL

#### LA CÚPULA

-



#### CLAUSTRO

S'AIGUA



#### PLAZA ALICANTE

UEFA • FOOTBALL CENTER



#### → TENNIS & PADEL CLUB

MELIÁ VILLAITANA GOLF CLUB

# MELIA VILLAITANA

R

-